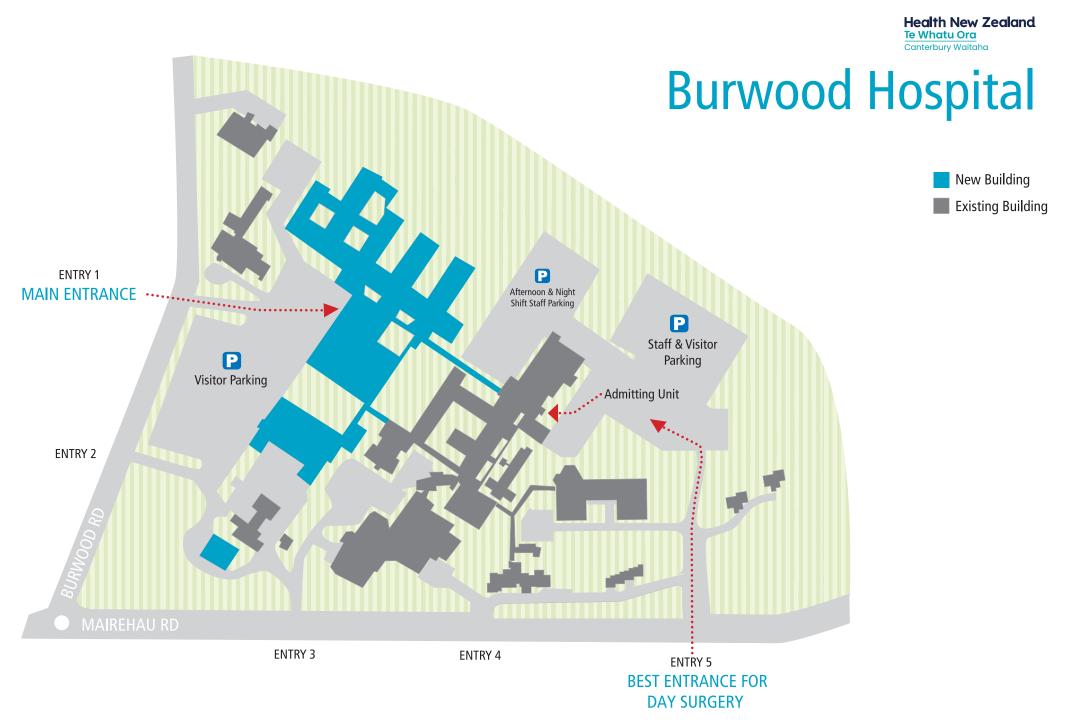

|
| airs) | GG | Ward GG<br>Closed                                                                                                                                                                                                                                                                                                   |
|       | HG | Ward HG<br>Spinal                                                                                                                                                                                                                                                                                                   |