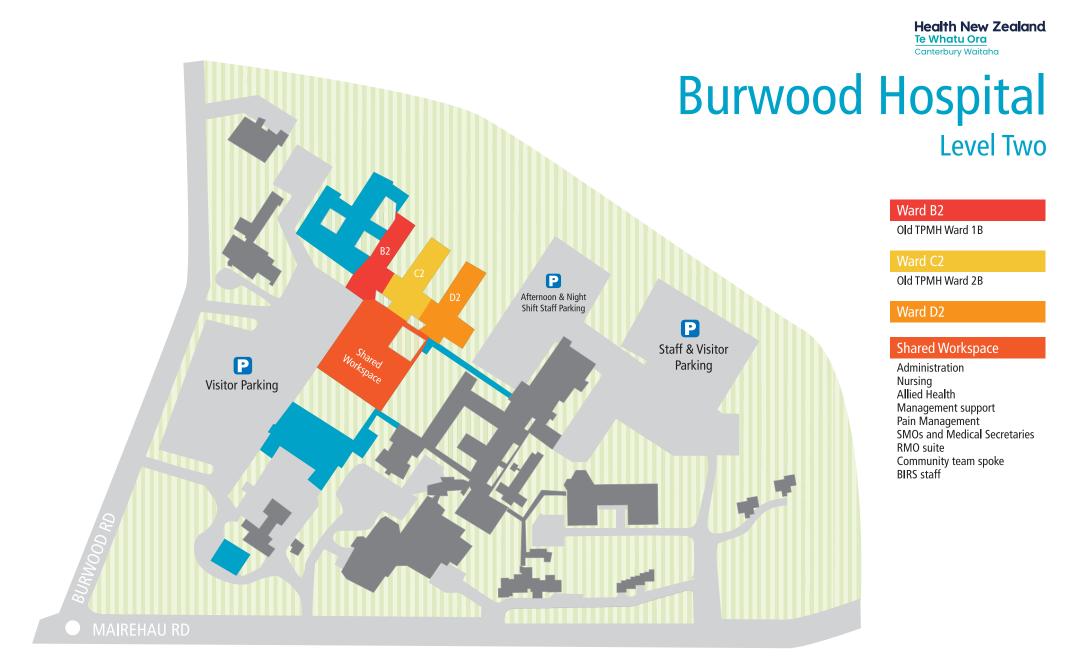

|
| airs) | GG | Ward GG<br>Closed                                                                                                                                                                                                                                                                                                   |
|       | HG | Ward HG<br>Spinal                                                                                                                                                                                                                                                                                                   |