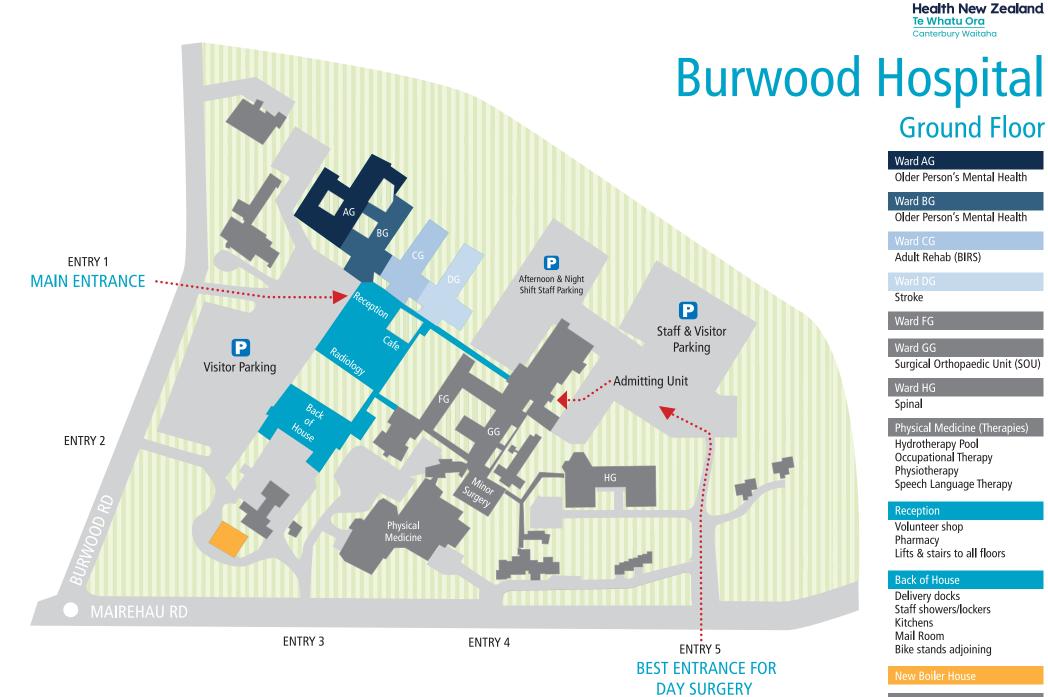

## **Burwood Hospital**

## **Ground Floor**

|       | 14 | Spinal Transition Unit                                                                                                                                                                                                                                                                                              |
|-------|----|---------------------------------------------------------------------------------------------------------------------------------------------------------------------------------------------------------------------------------------------------------------------------------------------------------------------|
|       | 15 | Tapper Units                                                                                                                                                                                                                                                                                                        |
|       | 16 | Vision Hearing Testing                                                                                                                                                                                                                                                                                              |
|       | 17 | Portacoms<br>NZ Spinal Trust<br>Burwood Academy of Independent Living (BAIL)<br>Allan Bean Centre Library<br>Canterbury Orthopaedic Bone Research Association (COBRA)<br>University of Otago Seminar Room<br>Health Care of the Elderly Research<br>Psychiatry of Old Age Academic Unit<br>Burwood Hospital Library |
|       | AG | Ward AG<br>Older Person's Mental Health                                                                                                                                                                                                                                                                             |
|       | BG | Ward BG<br>Older Person's Mental Health                                                                                                                                                                                                                                                                             |
| t/    | CG | Ward CG<br>Adult Rehab (BIRS)                                                                                                                                                                                                                                                                                       |
| es)   | DG | Ward DG<br>Stroke                                                                                                                                                                                                                                                                                                   |
|       | FG | Ward FG<br>Orthopaedics Surgical                                                                                                                                                                                                                                                                                    |
| airs) | GG | Ward GG<br>Closed                                                                                                                                                                                                                                                                                                   |
|       | HG | Ward HG<br>Spinal                                                                                                                                                                                                                                                                                                   |