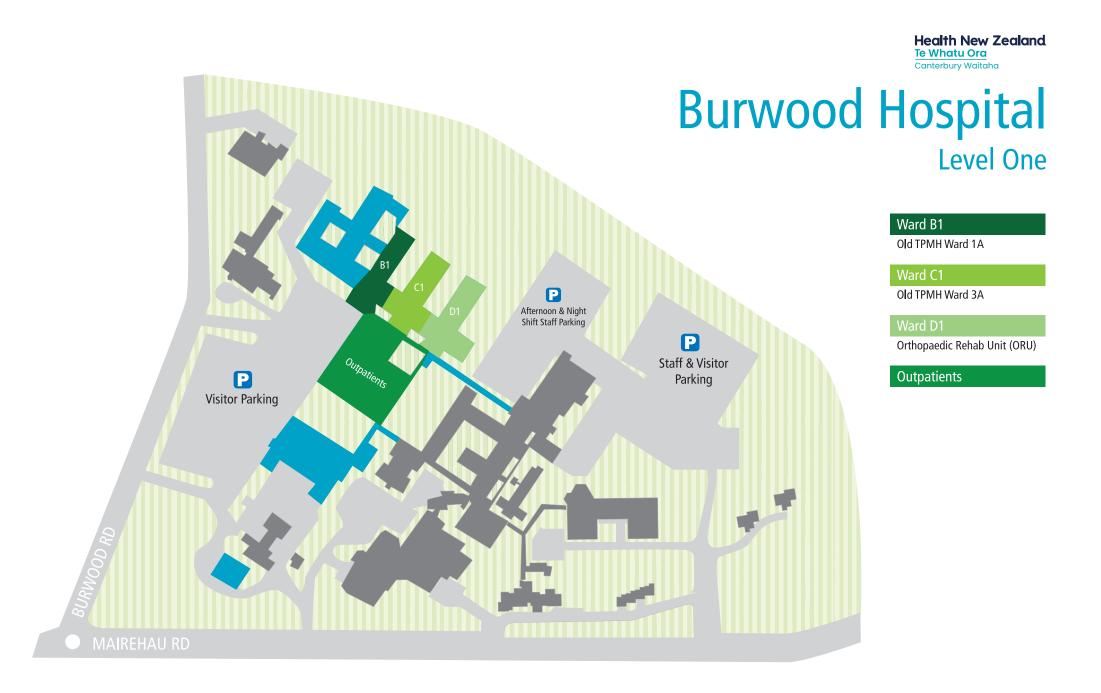

|
| airs) | GG | Ward GG<br>Closed                                                                                                                                                                                                                                                                                                   |
|       | HG | Ward HG<br>Spinal                                                                                                                                                                                                                                                                                                   |