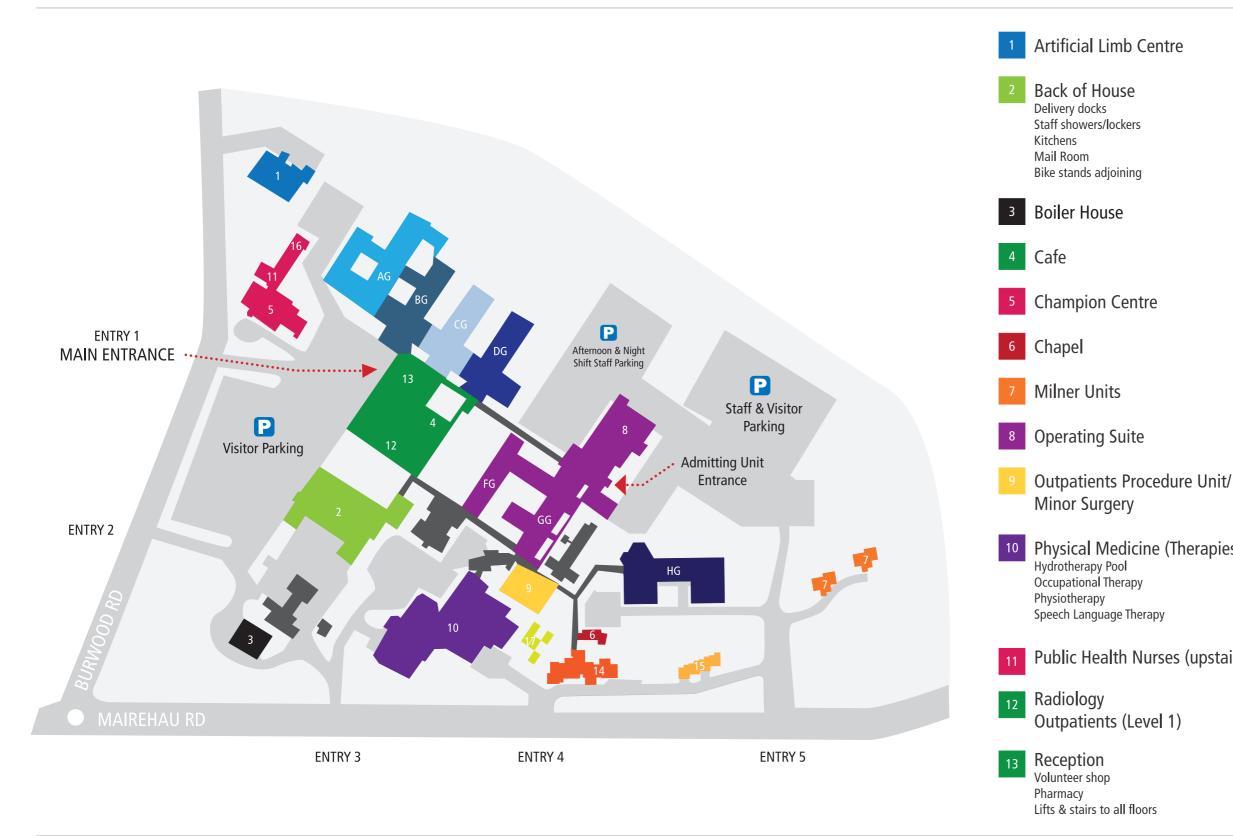

## **Burwood Hospital**

## **Ground Floor**

|       | 14 | Spinal Transition Unit                                                                                                                                                                                                                                                                                              |
|-------|----|---------------------------------------------------------------------------------------------------------------------------------------------------------------------------------------------------------------------------------------------------------------------------------------------------------------------|
|       | 15 | Tapper Units                                                                                                                                                                                                                                                                                                        |
|       | 16 | Vision Hearing Testing                                                                                                                                                                                                                                                                                              |
|       | 17 | Portacoms<br>NZ Spinal Trust<br>Burwood Academy of Independent Living (BAIL)<br>Allan Bean Centre Library<br>Canterbury Orthopaedic Bone Research Association (COBRA)<br>University of Otago Seminar Room<br>Health Care of the Elderly Research<br>Psychiatry of Old Age Academic Unit<br>Burwood Hospital Library |
|       | AG | Ward AG<br>Older Person's Mental Health                                                                                                                                                                                                                                                                             |
|       | BG | Ward BG<br>Older Person's Mental Health                                                                                                                                                                                                                                                                             |
| t/    | CG | Ward CG<br>Adult Rehab (BIRS)                                                                                                                                                                                                                                                                                       |
| es)   | DG | Ward DG<br>Stroke                                                                                                                                                                                                                                                                                                   |
|       | FG | Ward FG<br>Orthopaedics Surgical                                                                                                                                                                                                                                                                                    |
| airs) | GG | Ward GG<br>Closed                                                                                                                                                                                                                                                                                                   |
|       | HG | Ward HG<br>Spinal                                                                                                                                                                                                                                                                                                   |