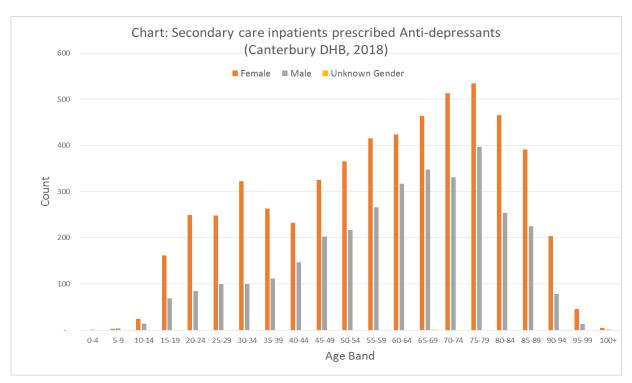

## **Appendix**

Table: Secondary care inpatients prescribed Anti-depressants (Canterbury DHB, 2018)

| Age   | Total | Female | Male  | Jnknown<br>Gender |
|-------|-------|--------|-------|-------------------|
| 0-4   | 1     | -      | 1     | Cenaer            |
| 5-9   | 7     | 3      | 4     |                   |
| 10-14 | 38    | 24     | 14    |                   |
| 15-19 | 231   | 162    | 69    |                   |
| 20-24 | 334   | 249    | 85    |                   |
| 25-29 | 348   | 248    | 100   |                   |
| 30-34 | 423   | 323    | 100   |                   |
| 35-39 | 375   | 263    | 112   |                   |
| 40-44 | 379   | 232    | 147   |                   |
| 45-49 | 528   | 325    | 203   |                   |
| 50-54 | 582   | 365    | 217   |                   |
| 55-59 | 681   | 415    | 266   |                   |
| 60-64 | 741   | 424    | 317   |                   |
| 65-69 | 813   | 464    | 348   | 1                 |
| 70-74 | 844   | 513    | 331   |                   |
| 75-79 | 931   | 534    | 397   |                   |
| 80-84 | 720   | 466    | 254   |                   |
| 85-89 | 616   | 391    | 225   |                   |
| 90-94 | 282   | 204    | 78    |                   |
| 95-99 | 59    | 46     | 13    |                   |
| 100+  | 6     | 5      | 1     |                   |
| Total | 8,939 | 5,656  | 3,282 | 1                 |