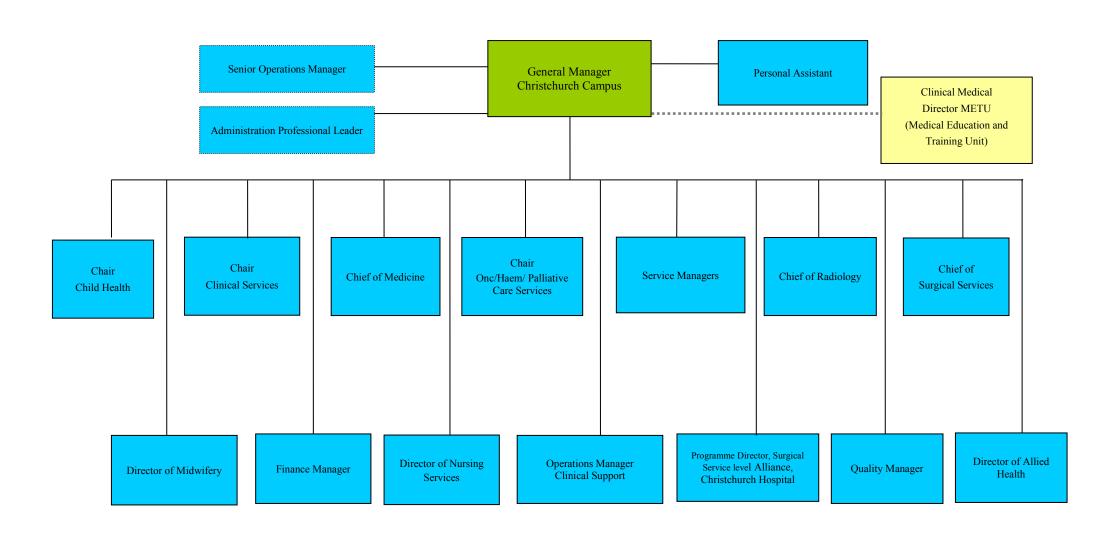

Please refer to Appendix 1 (attached) for the Christchurch Hospital Campus Organisational Chart

I trust that this satisfies your interest in this matter.

Please note that this response, or an edited version of this response, may be published on the Canterbury DHB website after your receipt of this response.

## **Christchurch Campus Organisational Chart**

Direct Reports to General Manager: As at February 2019