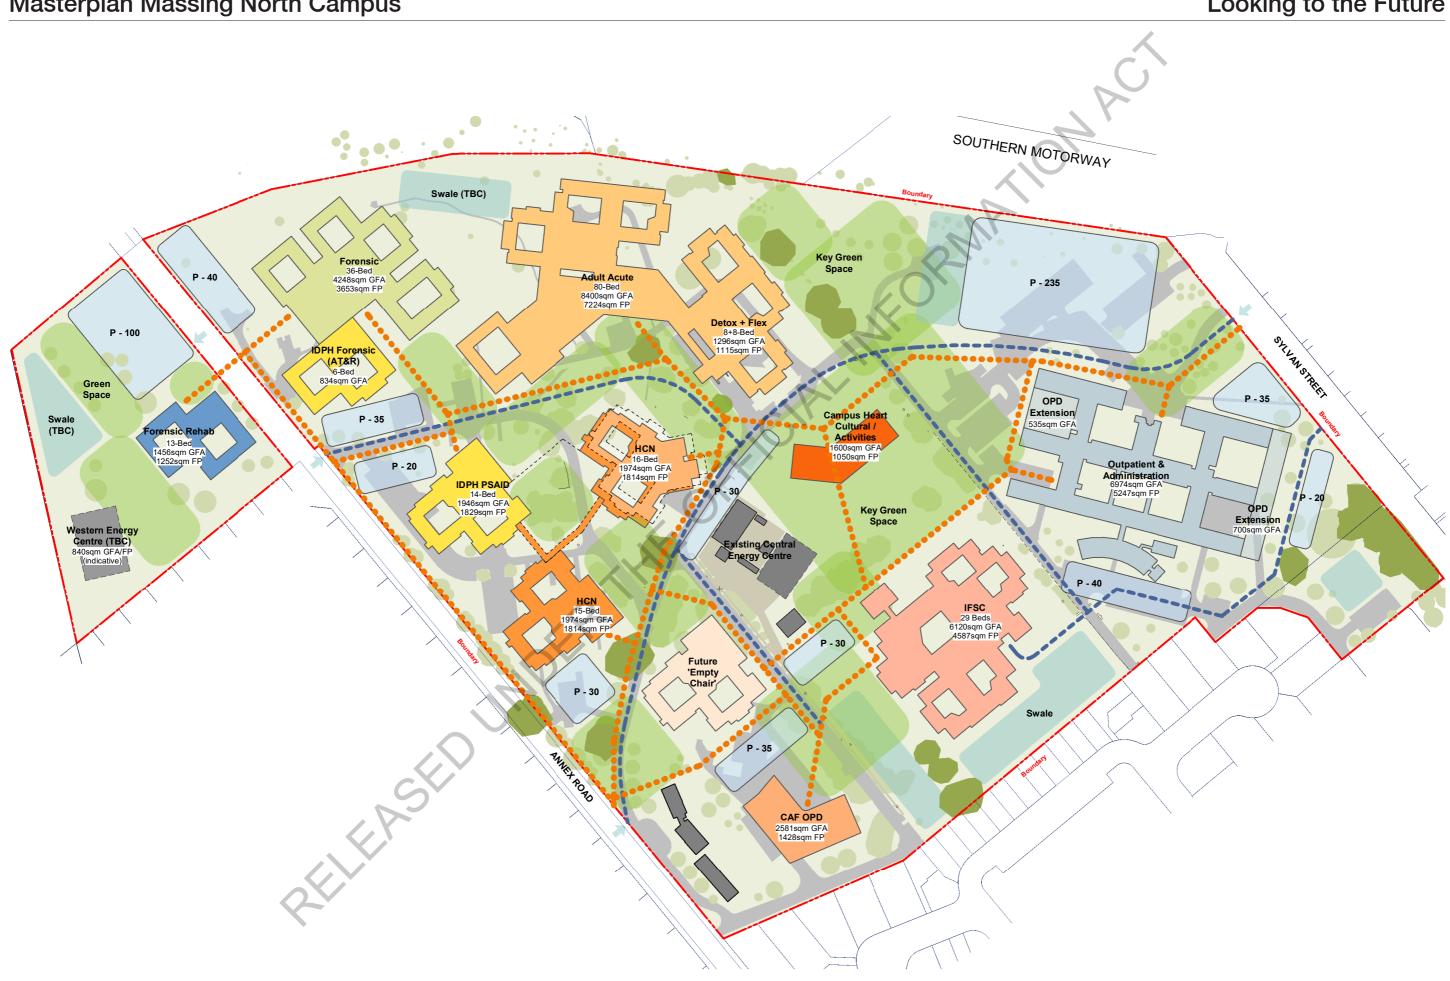

luded in inpatient services, or could be catered for offsite in the community
- Operational continuity of site is retained during development
- Maintain as much green space as possible and give it purpose
- Site needs to be more accessible externally and internally
- Retain smaller built form, strengthen service co-adjacency and support network

attender of the second se

### **Masterplan Principles**



### Masterplan Co-Adjacency & Capacity

Indicative growth. Based on CDHB assumptions. November 2019

Drug & Alcohol OPD

> CAF OPD

**IFSC 29 Beds Future Growth Regional / Community** 



**Existing Service Capacity** 

Future Additional Capacity (Projection Data TBC)

Long Term Expansion

Ideal Backup Support Flow

### Hillmorton Masterplan

FIFASE



### Masterplan Massing North Campus



### Looking to the Future

Legend



### **Zoning South Campus**

## Programme & Staging

FILEAS



### Masterplan Programme

| Masterplan Programme |                           |                                                                                                                                                                                                                                                                                                                                                                                                                                                                                                                                                                                                                                 | Programme