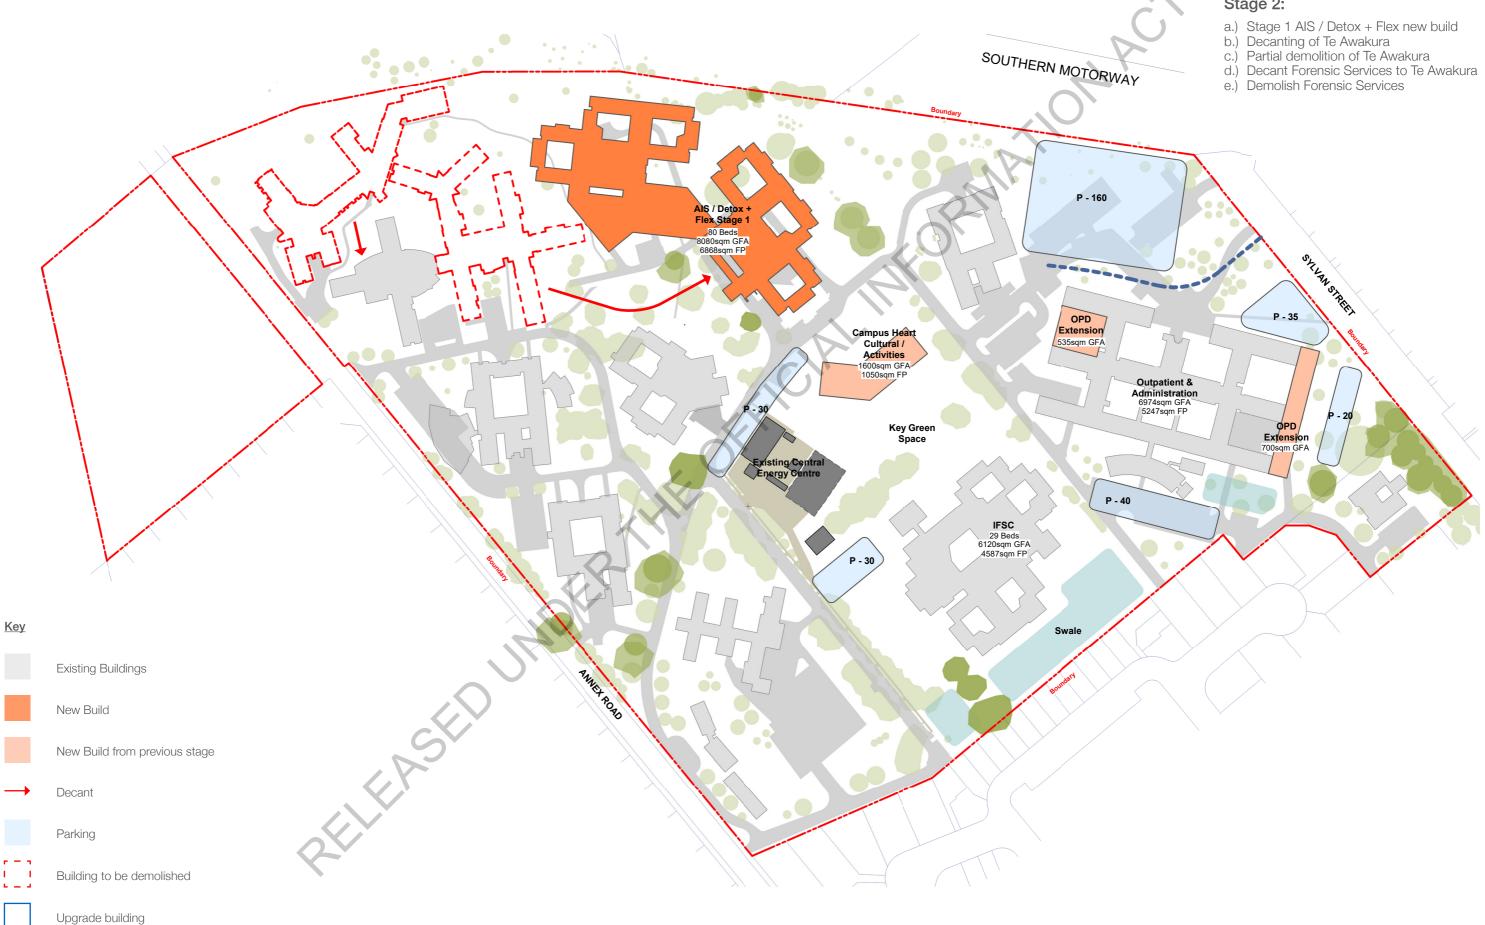

of Fergusson building to accommodate admin from Avon and outpatient services from Stage 2b   Refurbish Te Whare Waimokihi. Partial decant Te Whare Mauri Ora Stage 2c   Stage 2d Demolish Te Whare Mauri Ora, New 80 bed AlS and Detox.   Stage 2d Demolish Avon and Te Whare Mauri Ora, New 80 bed AlS and Detox.   Stage 2d Demolish Te Awakura. New 16 Bed AlS   Stage 3 Stage 3a   Stage 3b Decant Forensic Rehab   Stage 4 Staged replacement of Aroha Pai   Stage 6 Demolish Te Whare Waimokihi. New 16 Bed HCN   Stage 7 New CAF OPD | Completion     203     203     203     204     203     203     203     203     203     203     203     203     203     204     203     204     203     204     205     206     207     208     209     201     202     203 |  |



1



### Masterplan Staging



### Stage 1A:



### Masterplan Staging

### Stage 2:



1

### Stage 3:



1

### Masterplan Staging

Stage 4:



1



### Stage 6:

a.) Staged replacement of Aroha Pai Major disruptioin for very sensitive group. Consider locating IDPH PSAID in Western Campus.

- b.) Forensic Rehab new build on Western Campus
- c.) Decant Forensic Rehab from Te Waimokihi new build (Western)
- d.) Decant Detox from Te Waimokihi to new bu Detox + Flex
- e.) Demolish Te Waimokihi

SALVENSTREET

Outpatient & Administration 6974sqm GFA 5247sqm FP

OPD Extension 700sqm GFA

P - 35



### Stage 7:



Relocate

1

L.

### Stage 8:

# Next Steps

K

111



**Issues for Future Phases** 

Masterplan Development

- Outpatient growth numbers impact on build area of outpatients facilities
- Infrastructure/services masterplan
- Cultur