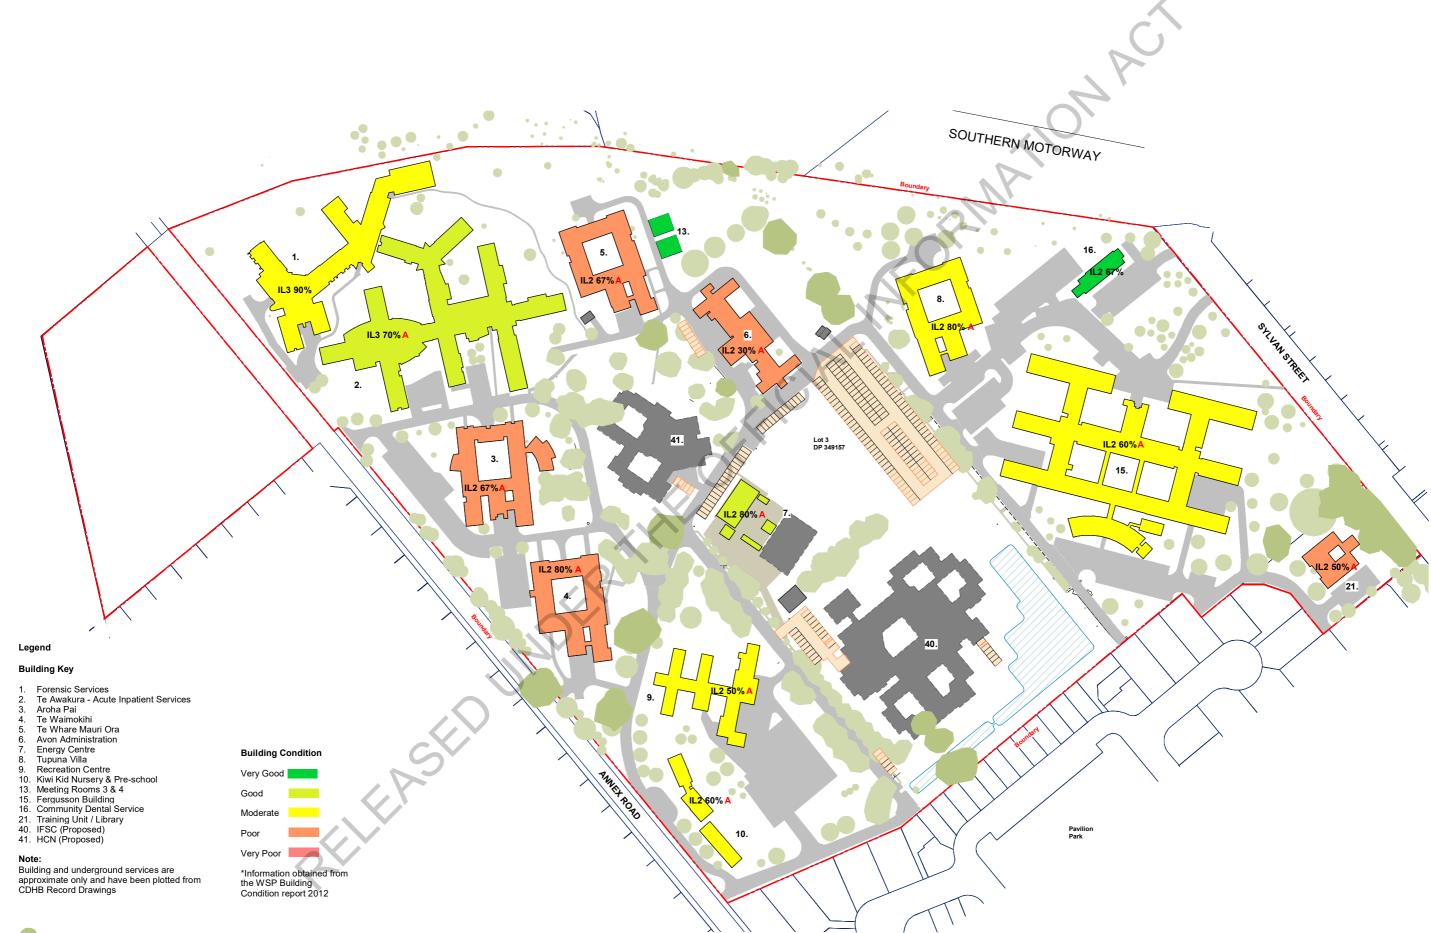

5. Hillmorton Masterplan
  - Relationship & Capacity Co-Adjacency Diagram
  - Masterplan Massing North Campus
  - Masterplan Massing South Campus
- 6. Programme and Staging
  - Programme
  - Masterplan Massing North Campus Staging Diagrams
- 7. Next Steps



### Overview

- **Previous Projects** 
  - Masterplanning Lite
  - Specialist Mental Health Services: High and Complex, and Integrate Family Services Centre
- **Project Timeline** 
  - Engagement Group Workshops Aug
  - Service Leader Meetings Aug-Sept
  - Meeting with CCC Traffic and Planning Oct
  - Present Assumptions and Masterplan to Engagement Group Nov
  - Presentation to Executive Group Nov
  - Presentation to QFARC Dec

We are here

Presentation to CDHB - Dec SELFASED



# Existing Site Information





### **Existing Site**



### **Existing Site**



### **Existing Site**





### Masterplan Principles

- Staged replacement of most existing buildings
- Create a heart of the site with a multi-functional building which sits in surrounding green space
- Smaller outpatient services such as Forensic and IDPH PSAID can be included in inpatient services, or could be catered for offsite in the community
- Operational continuity of site is retained during development
- Maintain as much green space as possible and give it purpose
- Site needs to be more accessible externally and internally
- Retain smaller built form, strengthen service co-adjacency and support network

attender of the second se

### **Masterplan Principles**



### Masterplan Co-Adjacency & Capacity

Indicative growth. Based on CDHB assumptions. Novem