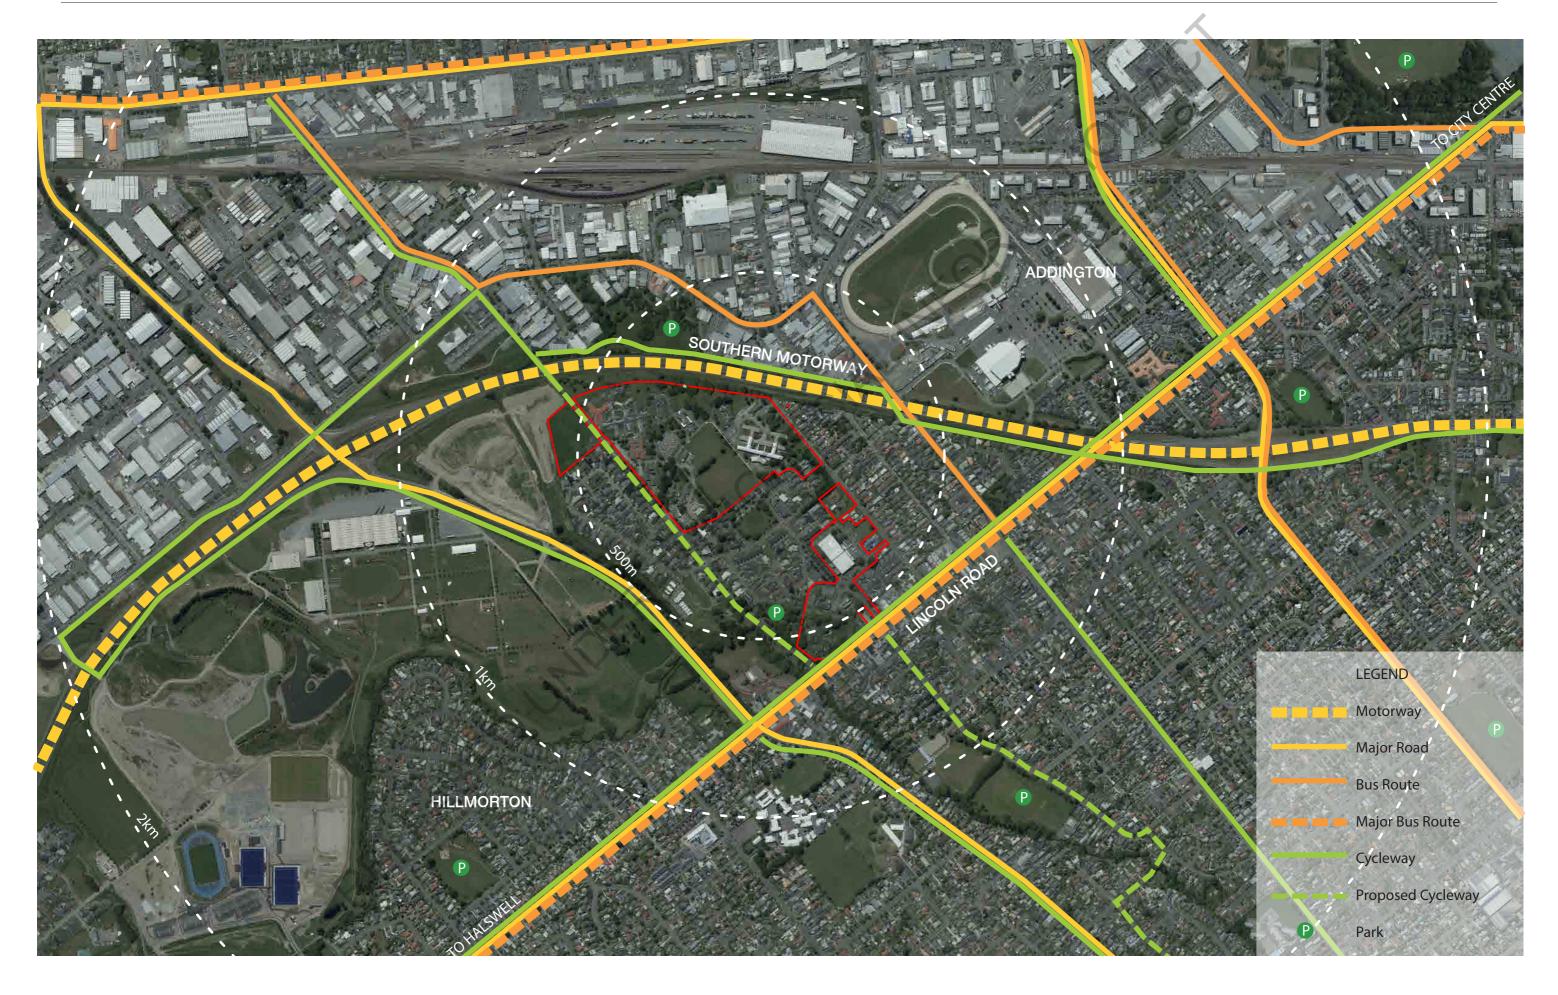

apacity
- 4. Programme
- 5. Hillmorton Masterplan
  - Relationship & Capacity Co-Adjacency Diagram
  - Masterplan Massing North Campus
  - Masterplan Massing South Campus
- 6. Programme and Staging
  - Programme
  - Masterplan Massing North Campus Staging Diagrams
- 7. Next Steps



### Overview

- **Previous Projects** 
  - Masterplanning Lite
  - Specialist Mental Health Services: High and Complex, and Integrate Family Services Centre
- **Project Timeline** 
  - Engagement Group Workshops Aug
  - Service Leader Meetings Aug-Sept
  - Meeting with CCC Traffic and Planning Oct
  - Present Assumptions and Masterplan to Engagement Group Nov
  - Presentation to Executive Group Nov
  - Presentation to QFARC Dec

We are here

Presentation to CDHB - Dec SELFASED



# Existing Site Information





### **Existing Site**



### **Existing Site**



### **Existing Site**





### Masterplan Principles

- Staged replacement of most existing buildings
- Create a heart of the site with a multi-functional building which sits in surrounding green space
- Smaller outpatient services such as Forensic and IDPH PSAID can be included in inpatient services, or could be catered for offsite in the community
- Operational continuity of site is retained during development
- Maintain as much green space as possible and give it purpose
- Site needs to be more accessible externally and internally
- Retain smaller built form, strengthen service co-adjacency and support network

attender of the second se

### **Masterplan Principles**



### Masterplan Co-Adjacency & Capacity

Indicative growth. Based o