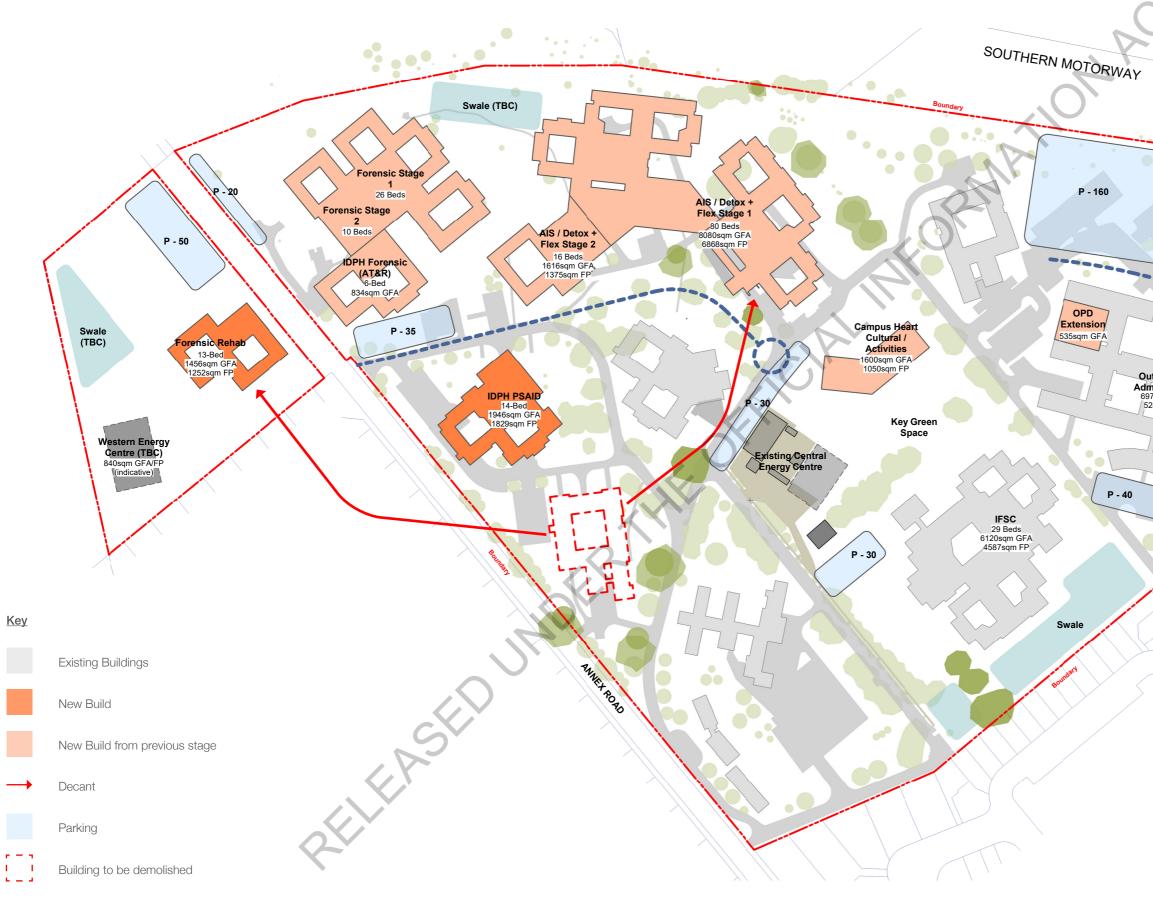

### Stage 6:

a.) Staged replacement of Aroha Pai Major disruptioin for very sensitive group. Consider locating IDPH PSAID in Western Campus.

- b.) Forensic Rehab new build on Western Campus
- c.) Decant Forensic Rehab from Te Waimokihi new build (Western)
- d.) Decant Detox from Te Waimokihi to new bu Detox + Flex
- e.) Demolish Te Waimokihi