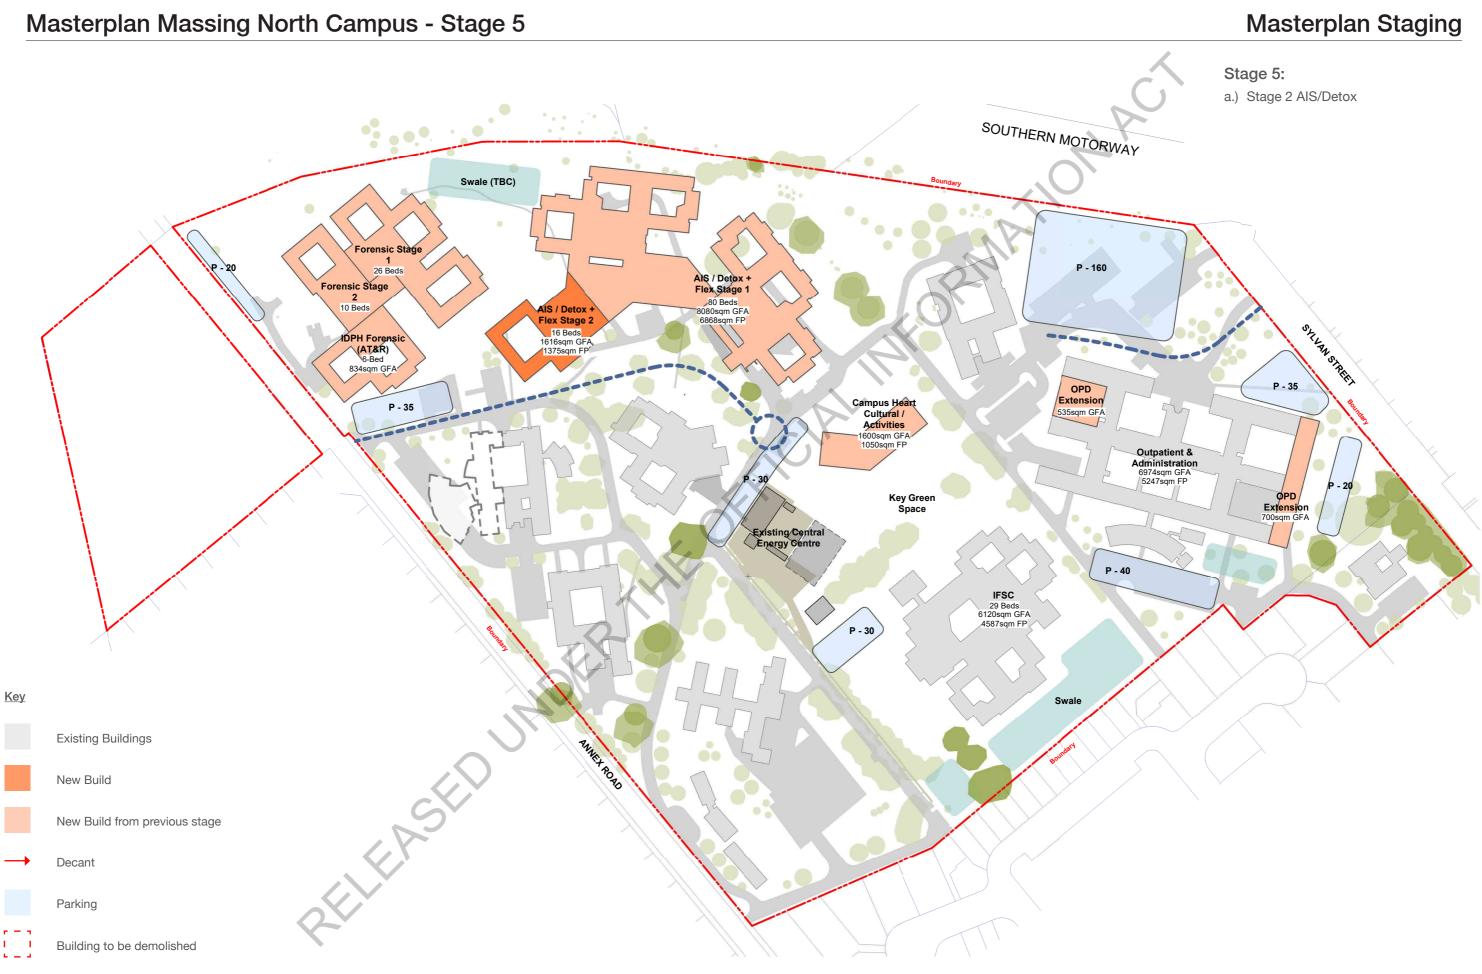

rbish Te Whare Waimokihi. Partial decant Te Whare Mauri Ora Stage 2c   Stage 2d Demolish Te Whare Mauri Ora, New 80 bed AlS and Detox.   Stage 2d Demolish Avon and Te Whare Mauri Ora, New 80 bed AlS and Detox.   Stage 2d Demolish Te Awakura. New 16 Bed AlS   Stage 3 Stage 3a   Stage 3b Decant Forensic Rehab   Stage 4 Staged replacement of Aroha Pai   Stage 6 Demolish Te Whare Waimokihi. New 16 Bed HCN   Stage 7 New CAF OPD | Completion     203     203     203     204     203     203     203     203     203     203     203     203     203     204     203     204     203     204     205     206     207     208     209     201     202     203 |  |



1



### Masterplan Staging



### Stage 1A:



### Masterplan Staging

### Stage 2:



1

### Stage 3:



1

### Masterplan Staging

Stage 4:



1



### Stage 6:

a.) Staged replacement of Aroha Pai Major disruptioin for very sensitive group. Consider locating IDPH PSAID in Western Campus.

- b.) Forensic Rehab new build on Western Campus
- c.) Decant Forensic Rehab from Te Waimokihi new build (Western)
- d.) Decant Detox from Te Waimokihi to new bu Detox + Flex
- e.) Demolish Te Waimokihi

SALVENSTREET

Outpatient & Administration 6974sqm GFA 5247sqm FP

OPD Extension 700sqm GFA

P - 35



### Stage 7:



Relocate

1

L.

### Stage 8:

# Next Steps

K

111



**Issues for Future Phases** 

Masterplan Development

- Outpatient growth numbers impact on build area of outpatients facilities
- Infrastructure/services masterplan
- Cultural narrative engagement in masterplan design

**Business Case and Facility Feasibility** 

- Inter