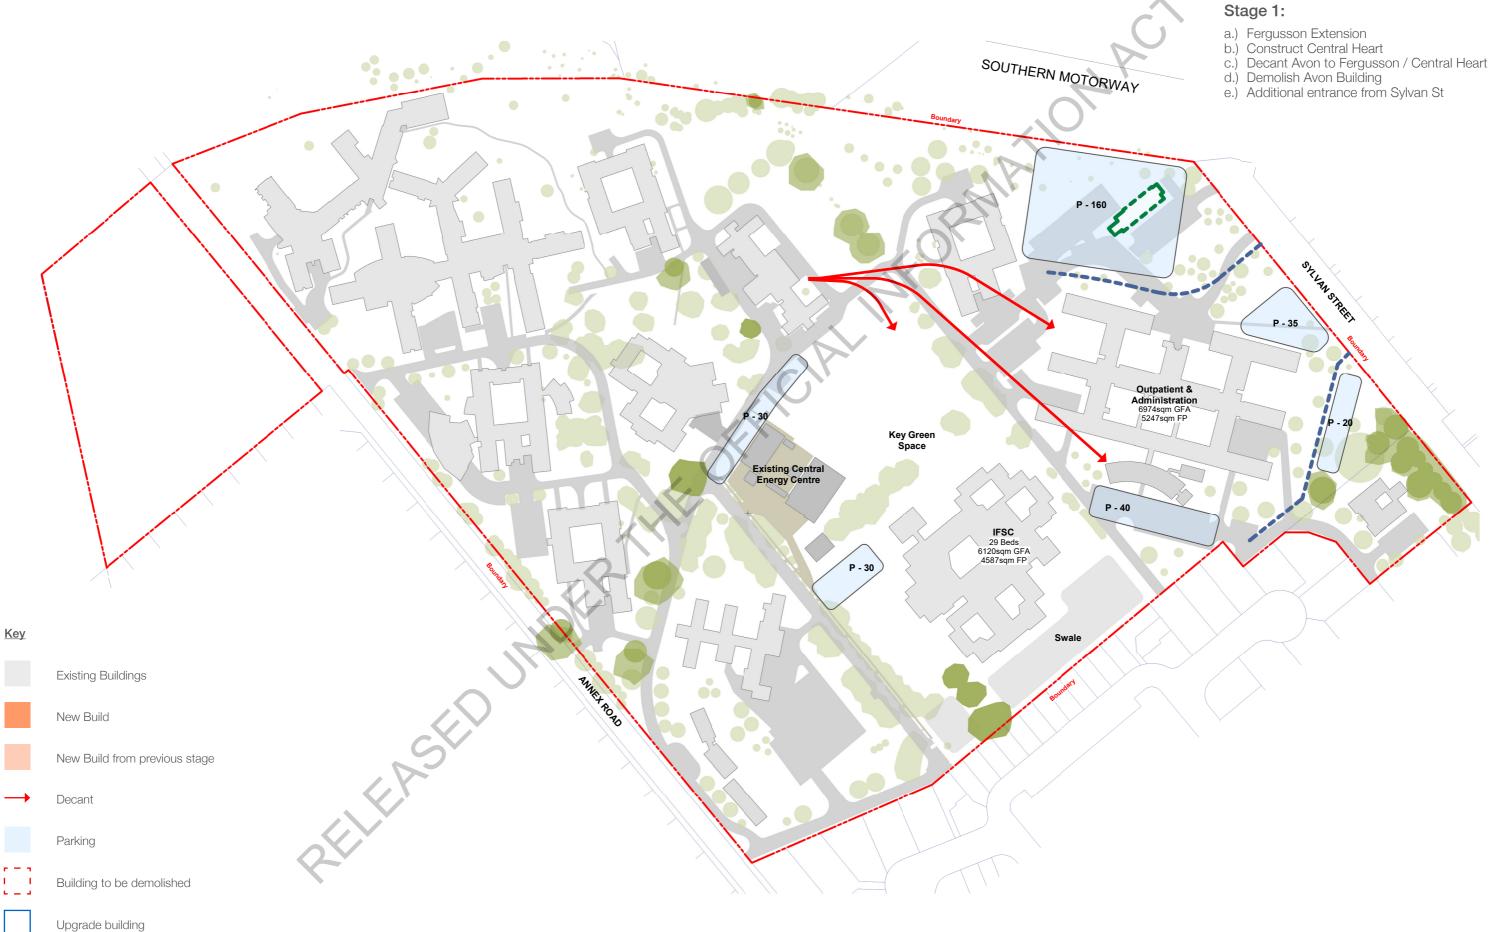

nd 29 Bed IFSC   Stage 2 Stage 2a Expansion of Fergusson building to accommodate admin from Avon and outpatient services from Stage 2b   Refurbish Te Whare Waimokihi. Partial decant Te Whare Mauri Ora Stage 2c   Stage 2d Demolish Te Whare Mauri Ora, New 80 bed AlS and Detox.   Stage 2d Demolish Avon and Te Whare Mauri Ora, New 80 bed AlS and Detox.   Stage 2d Demolish Te Awakura. New 16 Bed AlS   Stage 3 Stage 3a   Stage 3b Decant Forensic Rehab   Stage 4 Staged replacement of Aroha Pai   Stage 6 Demolish Te Whare Waimokihi. New 16 Bed HCN   Stage 7 New CAF OPD | Completion     203     203     203     204     203     203     203     203     203     203     203     203     203     204     203     204     203     204     205     206     207     208     209     201     202     203 |  |



1



### Masterplan Staging



### Stage 1A:



### Masterplan Staging

### Stage 2:



1

### Stage 3:



1

### Masterplan Staging

Stage 4:



1



### Stage 6:

a.) Staged replacement of Aroha Pai Major disruptioin for very sensitive group. Consider locating IDPH PSAID in Western Campus.

- b.) Forensic Rehab new build on Western Campus
- c.) Decant Forensic Rehab from Te Waimokihi new build (Western)
- d.) Decant Detox from Te Waimokihi to new bu Detox + Flex
- e.) Demolish Te Waimokihi

SALVENSTREET

Outpatient & Administration 6974sqm GFA 5247sqm FP

OPD Extension 700sqm GFA

P - 35



### Stage 7:



Relocate

1

L.

### Stage 8:

# Next Steps

K

111



**Issues for Future Phases** 

Masterplan Development

- Outpatient growth numbers impact on build area of outpatients facilities
-