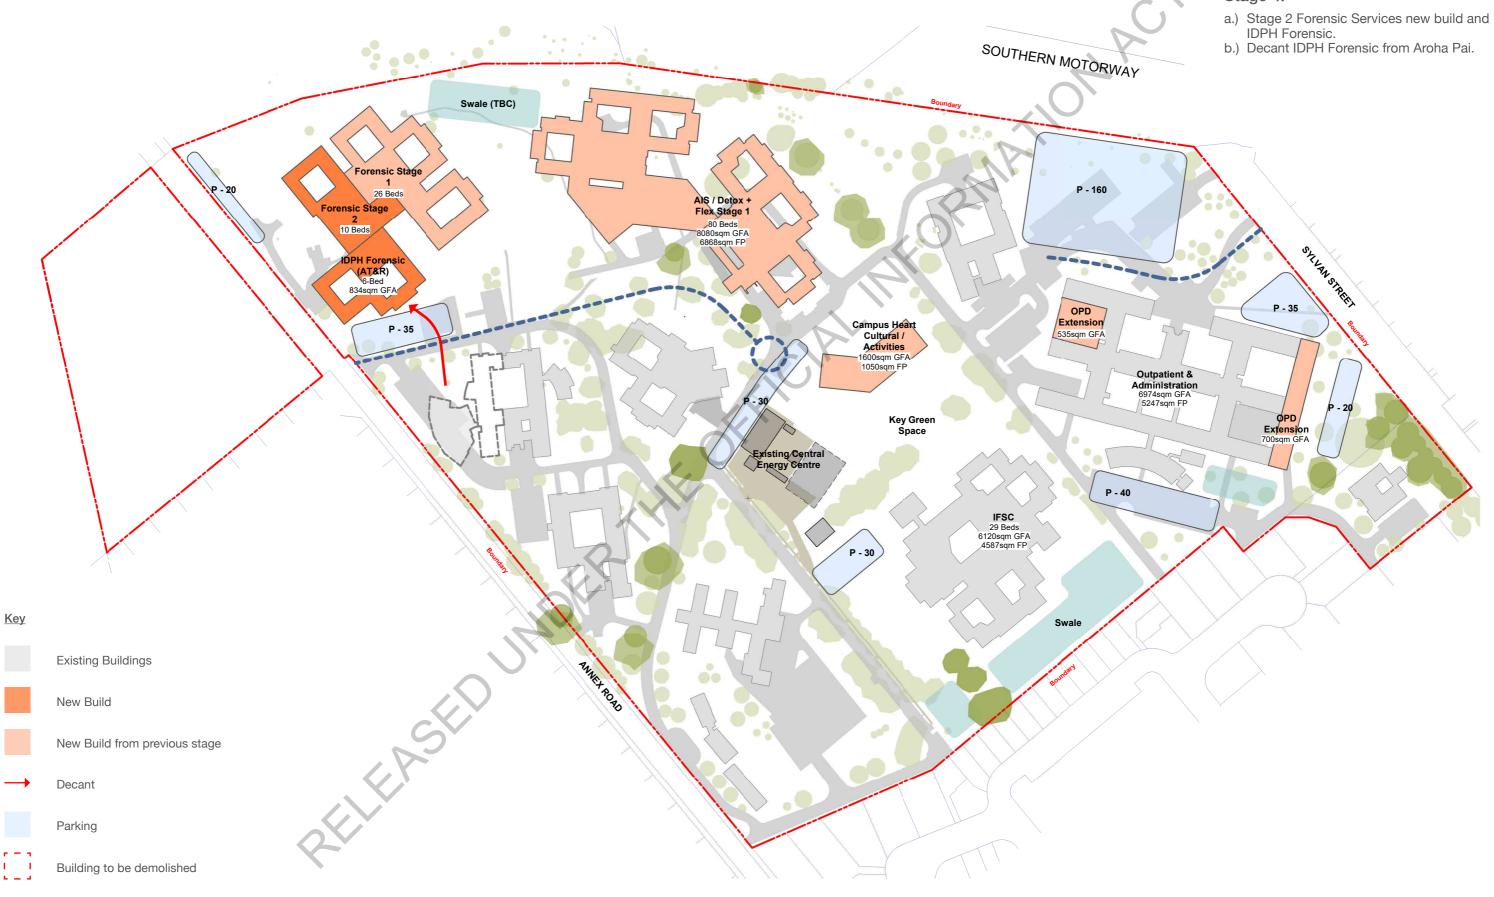

utpatient services from Stage 2b   Refurbish Te Whare Waimokihi. Partial decant Te Whare Mauri Ora Stage 2c   Stage 2d Demolish Te Whare Mauri Ora, New 80 bed AlS and Detox.   Stage 2d Demolish Avon and Te Whare Mauri Ora, New 80 bed AlS and Detox.   Stage 2d Demolish Te Awakura. New 16 Bed AlS   Stage 3 Stage 3a   Stage 3b Decant Forensic Rehab   Stage 4 Staged replacement of Aroha Pai   Stage 6 Demolish Te Whare Waimokihi. New 16 Bed HCN   Stage 7 New CAF OPD | Completion     203     203     203     204     203     203     203     203     203     203     203     203     203     204     203     204     203     204     205     206     207     208     209     201     202     203 |  |



1



### Masterplan Staging



### Stage 1A:



### Masterplan Staging

### Stage 2:



1

### Stage 3:



1

### Masterplan Staging

Stage 4:



1



### Stage 6:

a.) Staged replacement of Aroha Pai Major disruptioin for very sensitive group. Consider locating IDPH PSAID in Western Campus.

- b.) Forensic Rehab new build on Western Campus
- c.) Decant Forensic Rehab from Te Waimokihi new build (Western)
- d.) Decant Detox from Te Waimokihi to new bu Detox + Flex
- e.) Demolish Te Waimokihi

SALVENSTREET

Outpatient & Administration 6974sqm GFA 5247sqm FP

OPD Extension 700sqm GFA

P - 35



### Stage 7:



Relocate

1

L.

### Stage 8:

# Next Steps

K

111



**Issues for Future Phases** 

Masterplan Development

- Outpatient growth numbers impact on build area of outpatients facilities
- Infrastructure/services masterplan
- Cultural narrative engagement in masterplan design

**Business Ca