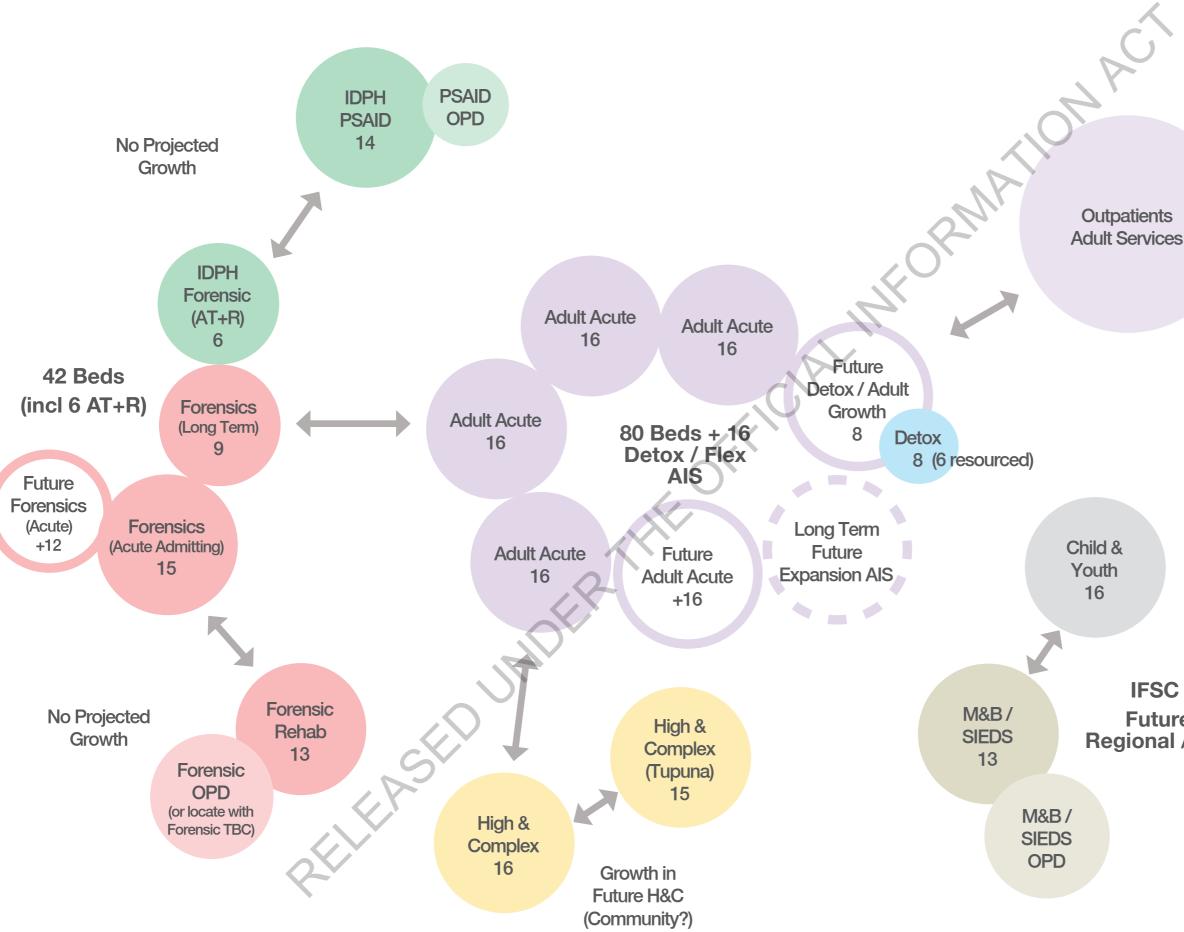

### Masterplan Co-Adjacency & Capacity

Indicative growth. Based on CDHB assumptions. November 2019

Drug & Alcohol OPD

> CAF OPD

**IFSC 29 Beds Future Growth Regional / Community** 

**Existing Service Capacity** 

Future Additional Capacity (Projection Data TBC)

Long Term Expansion

Ideal Backup Support Flow