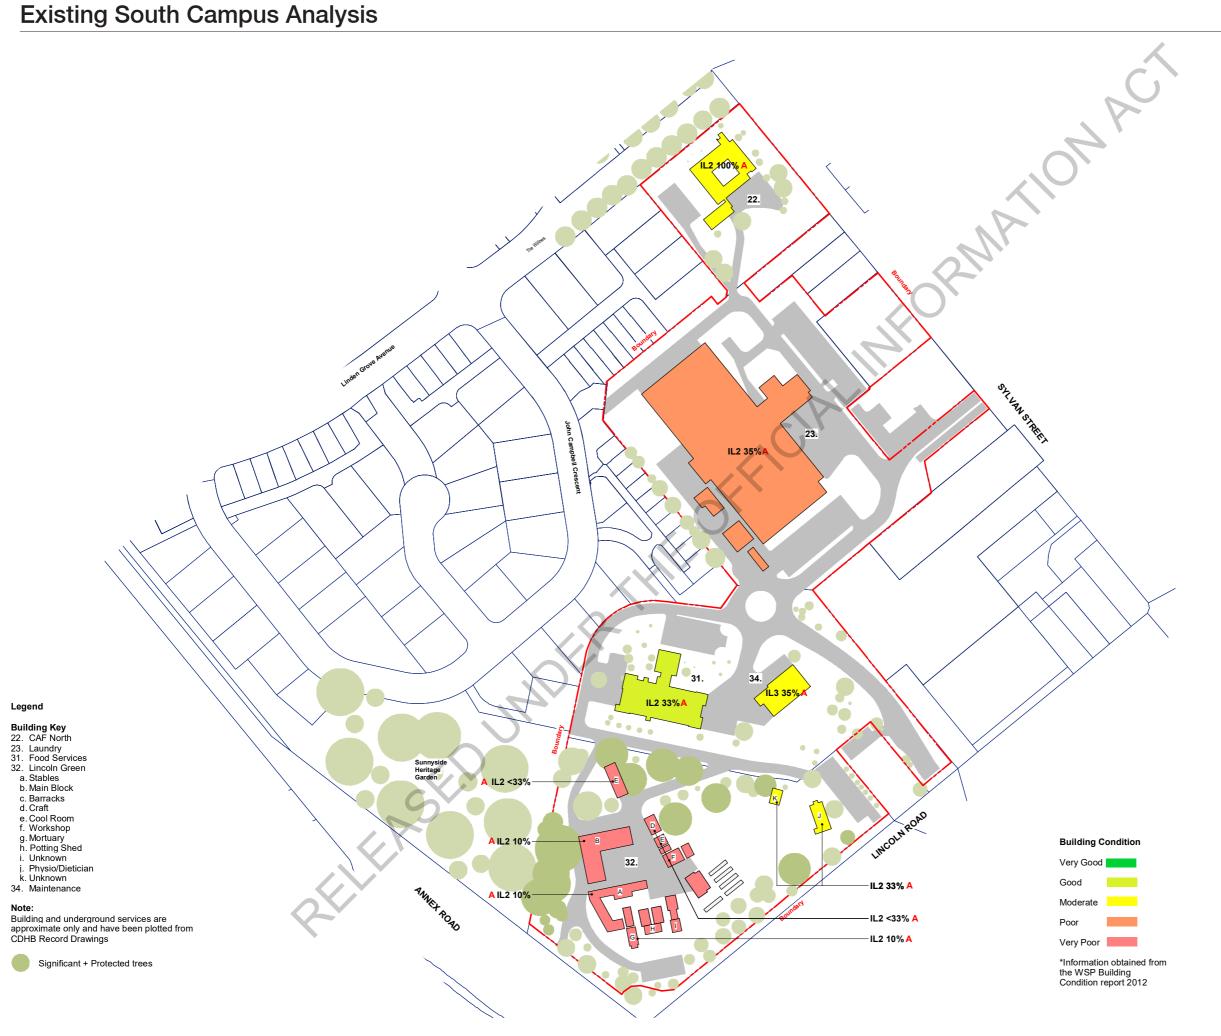

- Relationship & Capacity Co-Adjacency Diagram
  - Masterplan Massing North Campus
  - Masterplan Massing South Campus
- 6. Programme and Staging
  - Programme
  - Masterplan Massing North Campus Staging Diagrams
- 7. Next Steps



### Overview

- **Previous Projects** 
  - Masterplanning Lite
  - Specialist Mental Health Services: High and Complex, and Integrate Family Services Centre
- **Project Timeline** 
  - Engagement Group Workshops Aug
  - Service Leader Meetings Aug-Sept
  - Meeting with CCC Traffic and Planning Oct
  - Present Assumptions and Masterplan to Engagement Group Nov
  - Presentation to Executive Group Nov
  - Presentation to QFARC Dec

We are here

Presentation to CDHB - Dec SELFASED



# Existing Site Information





### **Existing Site**



### **Existing Site**



### **Existing Site**





### Masterplan Principles

- Staged replacement of most existing buildings
- Create a heart of the site with a multi-functional building which sits in surrounding green space
- Smaller outpatient services such as Forensic and IDPH PSAID can be included in inpatient services, or could be catered for offsite in the community
- Operational continuity of site is retained during development
- Maintain as much green space as possible and give it purpose
- Site needs to be more accessible externally and internally
- Retain smaller built form, strengthen service co-adjacency and support network

attender of the second se

### **Masterplan Principles**



### Masterplan Co-Adjacency & Capacity

Indicative growth. Based on CDHB assumptions. November 2019

Drug & Alcohol