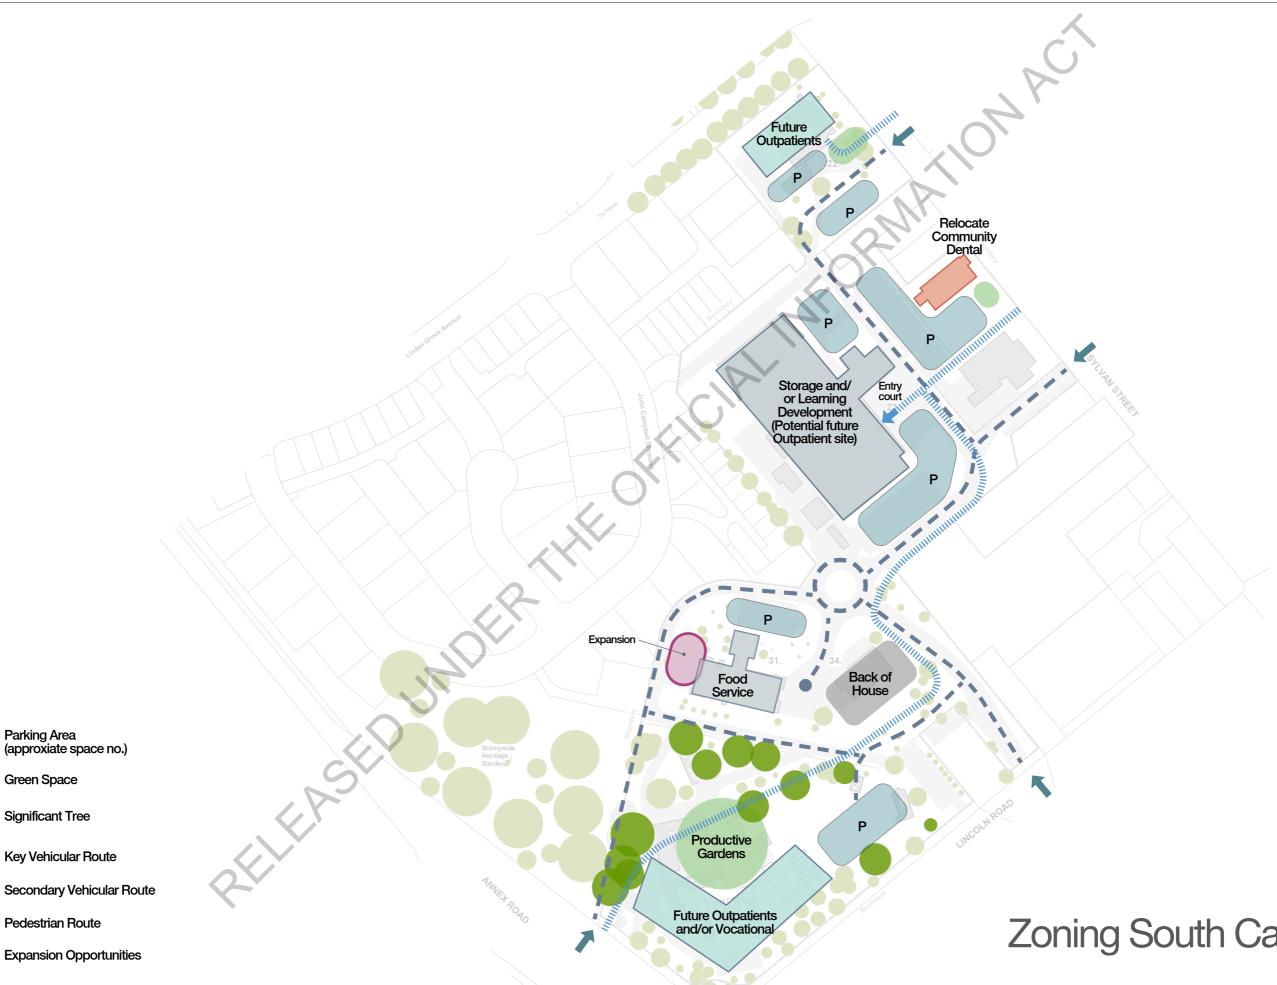

be catered for offsite in the community
- Operational continuity of site is retained during development
- Maintain as much green space as possible and give it purpose
- Site needs to be more accessible externally and internally
- Retain smaller built form, strengthen service co-adjacency and support network

attender of the second se

### **Masterplan Principles**



### Masterplan Co-Adjacency & Capacity

Indicative growth. Based on CDHB assumptions. November 2019

Drug & Alcohol OPD

> CAF OPD

**IFSC 29 Beds Future Growth Regional / Community** 



**Existing Service Capacity** 

Future Additional Capacity (Projection Data TBC)

Long Term Expansion

Ideal Backup Support Flow

### Hillmorton Masterplan

FIFASE



### Masterplan Massing North Campus



### Looking to the Future

Legend



### **Zoning South Campus**

## Programme & Staging

FILEAS



### Masterplan Programme

| Masterplan Programme |                           |                                                                                                                                                                                                                                                                                                                                                                                                                                                                                                                                                                                                                                 | Programme