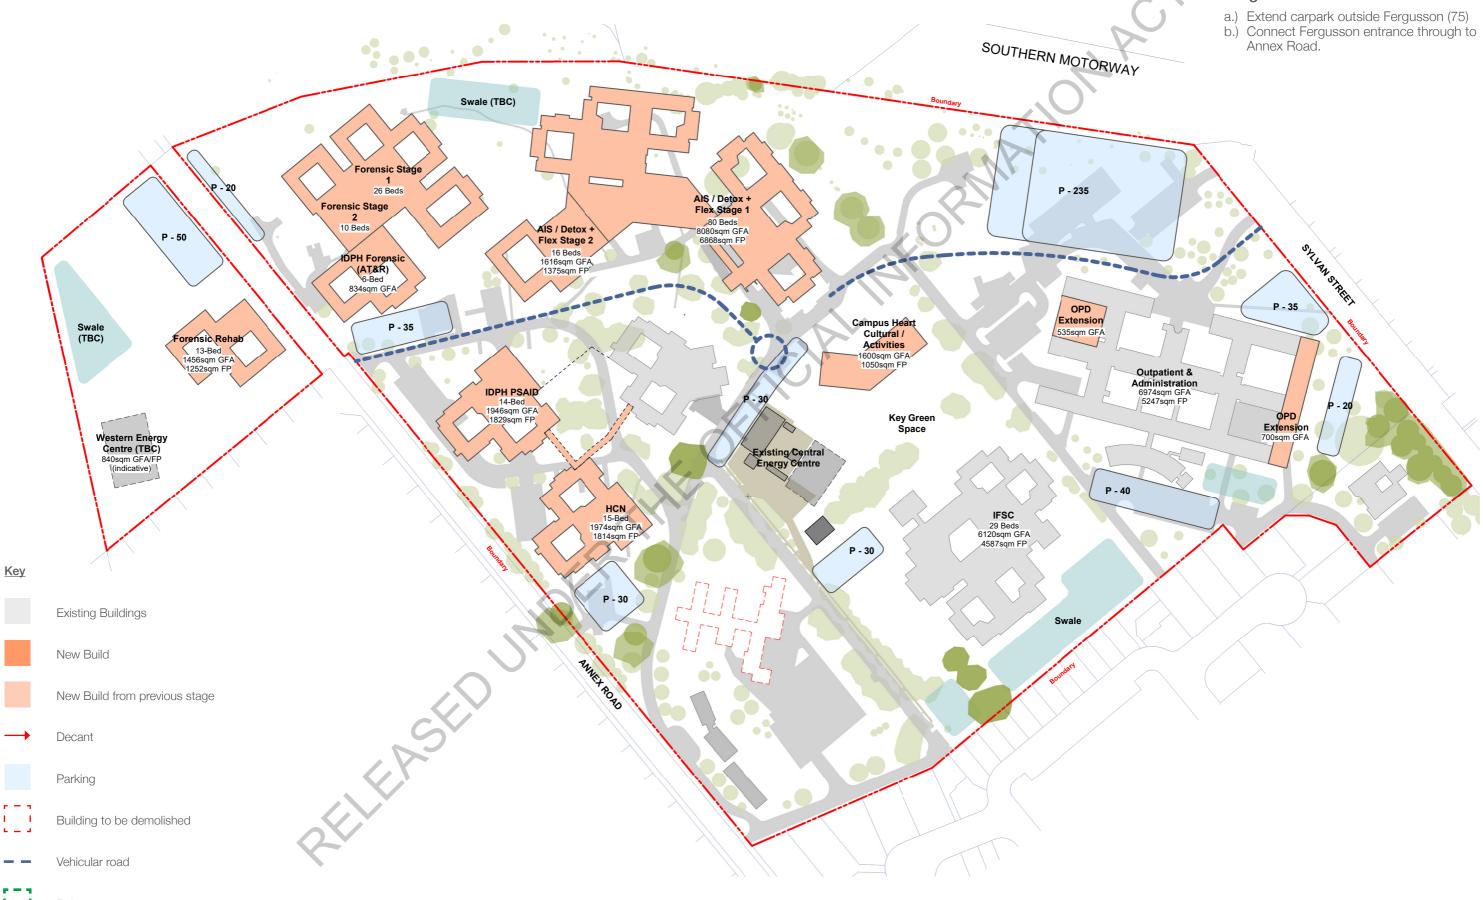

4     203     203     203     203     203     203     203     203     203     204     203     204     203     204     205     206     207     208     209     201     202     203 |  |



1



### Masterplan Staging



### Stage 1A:



### Masterplan Staging

### Stage 2:



1

### Stage 3:



1

### Masterplan Staging

Stage 4:



1



### Stage 6:

a.) Staged replacement of Aroha Pai Major disruptioin for very sensitive group. Consider locating IDPH PSAID in Western Campus.

- b.) Forensic Rehab new build on Western Campus
- c.) Decant Forensic Rehab from Te Waimokihi new build (Western)
- d.) Decant Detox from Te Waimokihi to new bu Detox + Flex
- e.) Demolish Te Waimokihi

SALVENSTREET

Outpatient & Administration 6974sqm GFA 5247sqm FP

OPD Extension 700sqm GFA

P - 35



### Stage 7:



Relocate

1

L.

### Stage 8:

# Next Steps

K

111



**Issues for Future Phases** 

Masterplan Development

- Outpatient growth numbers impact on build area of outpatients facilities
- Infrastructure/services masterplan
- Cultural narrative engagement in masterplan design

**Business Case and Facility Feasibility** 

- Interrogate staging / decanting / enabling
- Briefing and MOC development

attiller of the second se

# REFERENCE OF THE POAR AND THE P