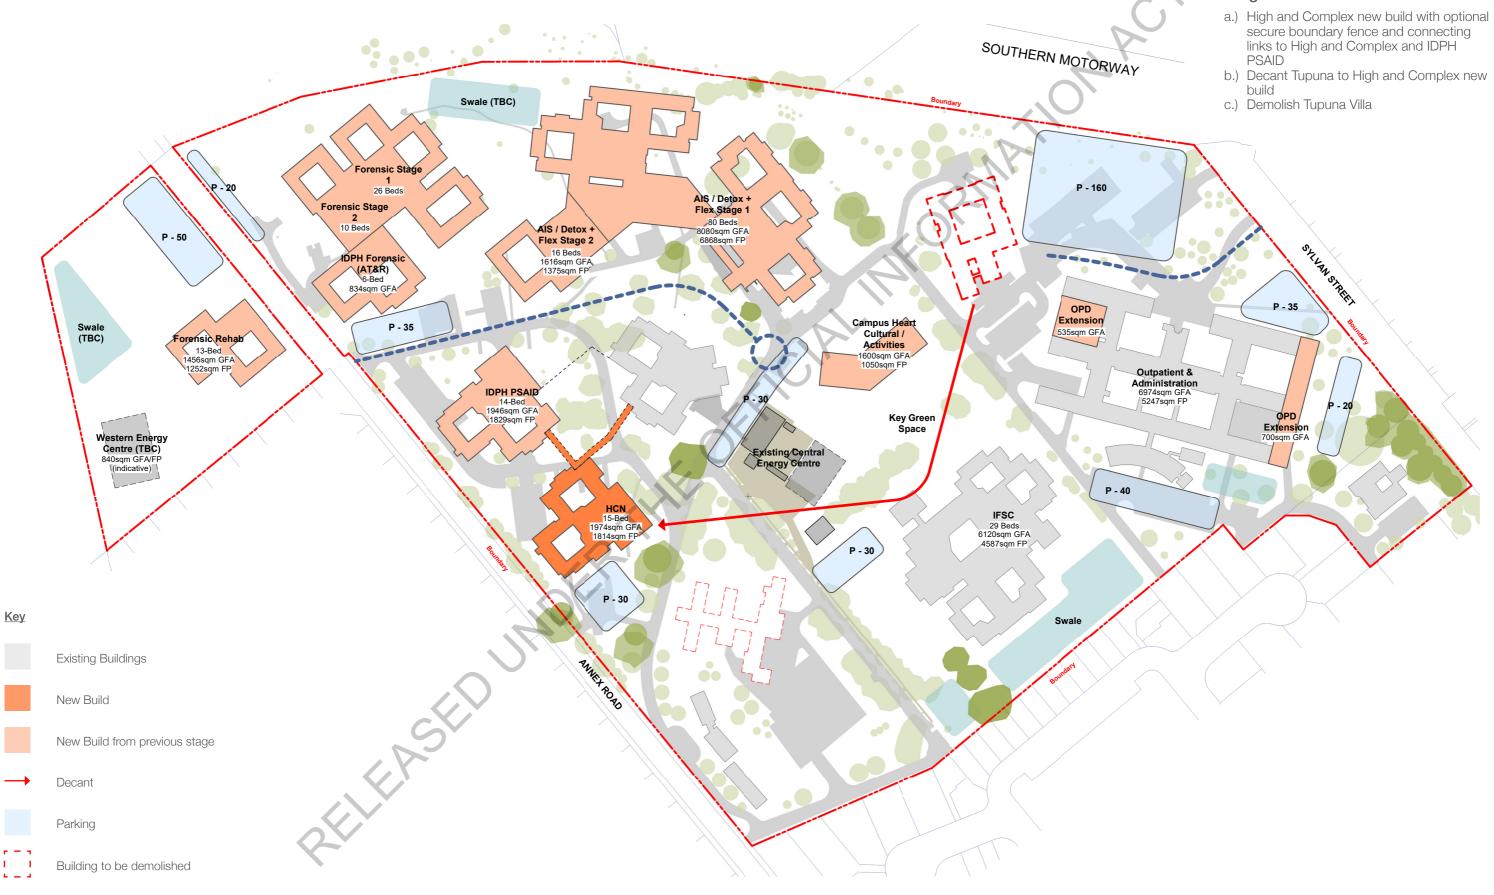

### Masterplan Staging

Stage 4:

1

### Stage 6:

a.) Staged replacement of Aroha Pai Major disruptioin for very sensitive group. Consider locating IDPH PSAID in Western Campus.

- b.) Forensic Rehab new build on Western Campus
- c.) Decant Forensic Rehab from Te Waimokihi new build (Western)
- d.) Decant Detox from Te Waimokihi to new bu Detox + Flex
- e.) Demolish Te Waimokihi