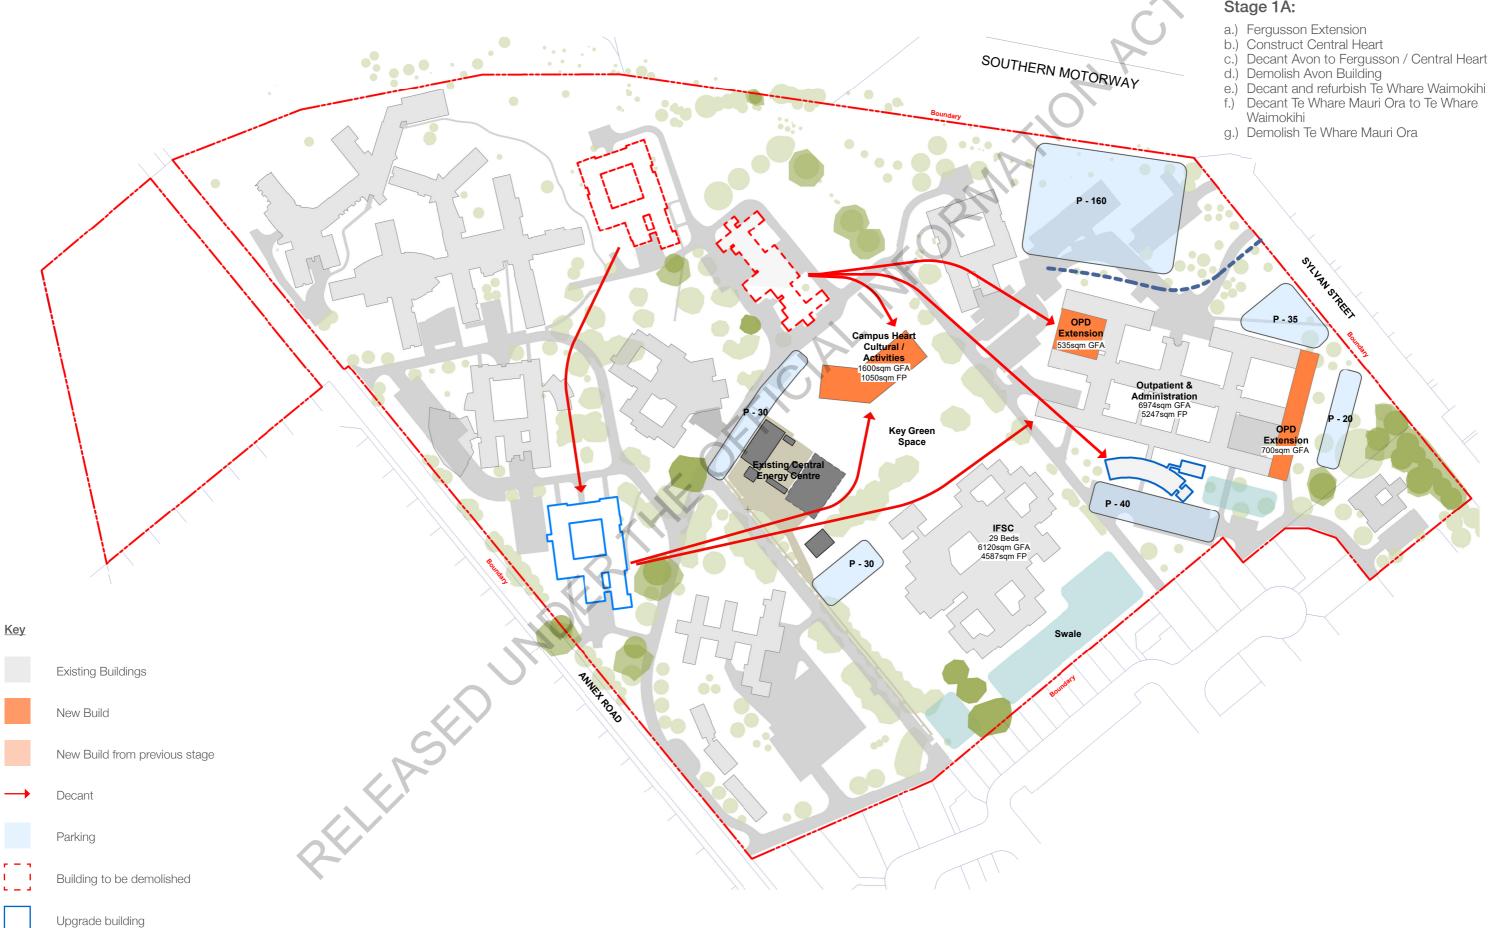

tage 2a Expansion of Fergusson building to accommodate admin from Avon and outpatient services from Stage 2b   Refurbish Te Whare Waimokihi. Partial decant Te Whare Mauri Ora Stage 2c   Stage 2d Demolish Te Whare Mauri Ora, New 80 bed AlS and Detox.   Stage 2d Demolish Avon and Te Whare Mauri Ora, New 80 bed AlS and Detox.   Stage 2d Demolish Te Awakura. New 16 Bed AlS   Stage 3 Stage 3a   Stage 3b Decant Forensic Rehab   Stage 4 Staged replacement of Aroha Pai   Stage 6 Demolish Te Whare Waimokihi. New 16 Bed HCN   Stage 7 New CAF OPD | Completion     203     203     203     204     203     203     203     203     203     203     203     203     203     204     203     204     203     204     205     206     207     208     209     201     202     203 |  |



1



### Masterplan Staging



### Stage 1A:



### Masterplan Staging

### Stage 2:



1

### Stage 3:



1

### Masterplan Staging

Stage 4:



1



### Stage 6:

a.) Staged replacement of Aroha Pai Major disruptioin for very sensitive group. Consider locating IDPH PSAID in Western Campus.

- b.) Forensic Rehab new build on Western Campus
- c.) Decant Forensic Rehab from Te Waimokihi new build (Western)
- d.) Decant Detox from Te Waimokihi to new bu Detox + Flex
- e.) Demolish Te Waimokihi

SALVENSTREET

Outpatient & Administration 6974sqm GFA 5247sqm FP

OPD Extension 700sqm GFA

P - 35



### Stage 7:



Relocate

1

L.

### Stage 8:

# Next Steps

K

111



**Issues for Future Phases** 

Masterplan Development

- Outpatient growth numbers impact on build area of outpatients facilities
- Infrastructure/services ma