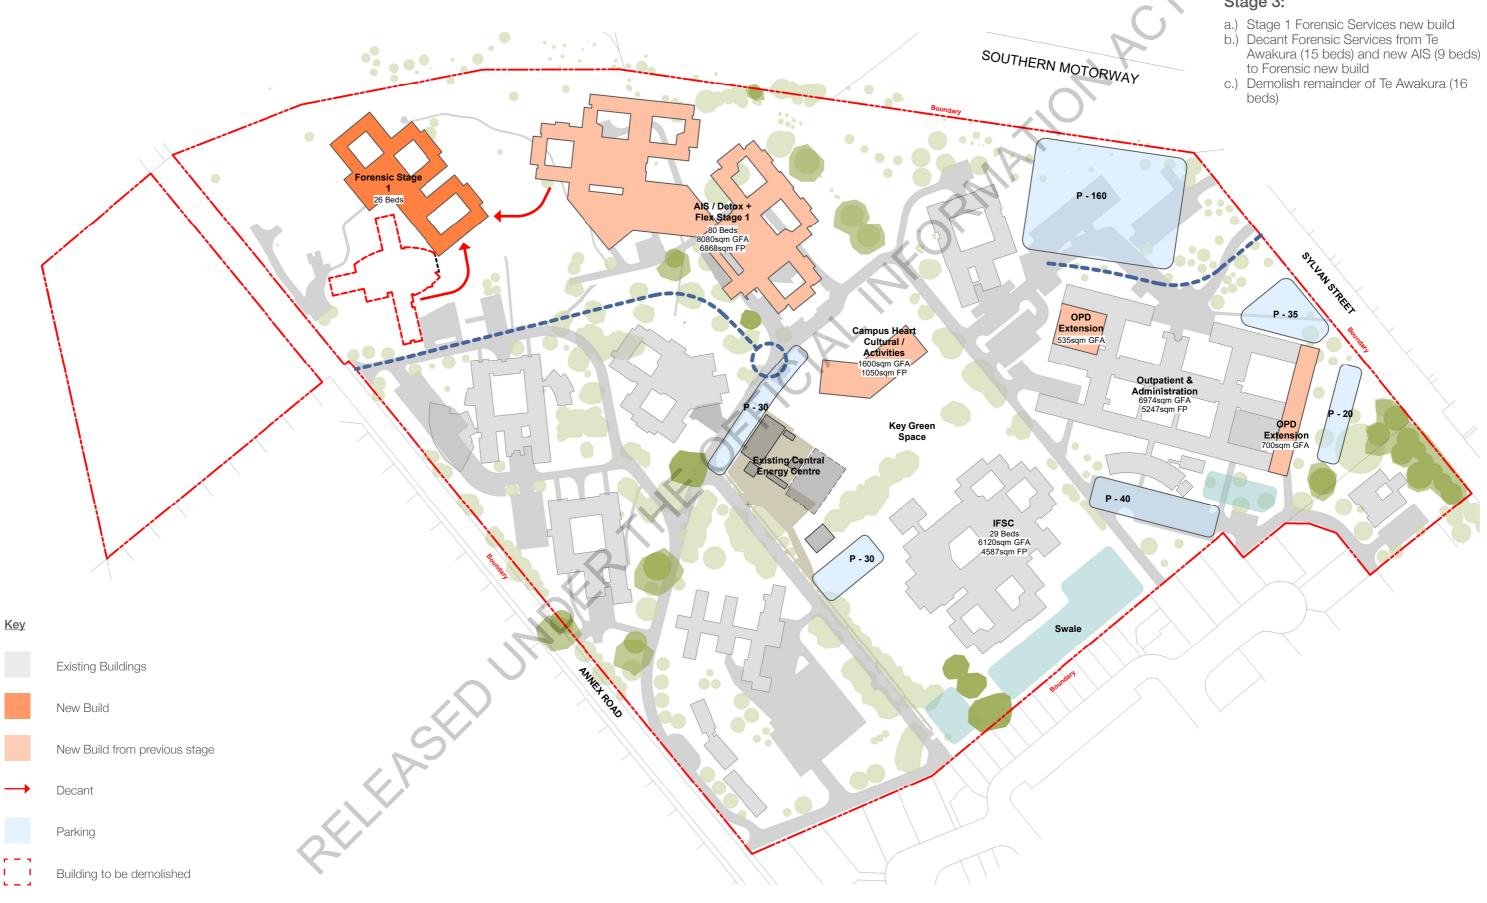

min from Avon and outpatient services from Stage 2b   Refurbish Te Whare Waimokihi. Partial decant Te Whare Mauri Ora Stage 2c   Stage 2d Demolish Te Whare Mauri Ora, New 80 bed AlS and Detox.   Stage 2d Demolish Avon and Te Whare Mauri Ora, New 80 bed AlS and Detox.   Stage 2d Demolish Te Awakura. New 16 Bed AlS   Stage 3 Stage 3a   Stage 3b Decant Forensic Rehab   Stage 4 Staged replacement of Aroha Pai   Stage 6 Demolish Te Whare Waimokihi. New 16 Bed HCN   Stage 7 New CAF OPD | Completion     203     203     203     204     203     203     203     203     203     203     203     203     203     204     203     204     203     204     205     206     207     208     209     201     202     203 |  |



1



### Masterplan Staging



### Stage 1A:



### Masterplan Staging

### Stage 2:



1

### Stage 3:



1

### Masterplan Staging

Stage 4:



1



### Stage 6:

a.) Staged replacement of Aroha Pai Major disruptioin for very sensitive group. Consider locating IDPH PSAID in Western Campus.

- b.) Forensic Rehab new build on Western Campus
- c.) Decant Forensic Rehab from Te Waimokihi new build (Western)
- d.) Decant Detox from Te Waimokihi to new bu Detox + Flex
- e.) Demolish Te Waimokihi

SALVENSTREET

Outpatient & Administration 6974sqm GFA 5247sqm FP

OPD Extension 700sqm GFA

P - 35



### Stage 7:



Relocate

1

L.

### Stage 8:

# Next Steps

K

111



**Issues for Future Phases** 

Masterplan Development

- Outpatient growth numbers impact on build area of outpatients facilities
- Infrastructure/services masterplan
- Cultural narrative engagement in masterplan de