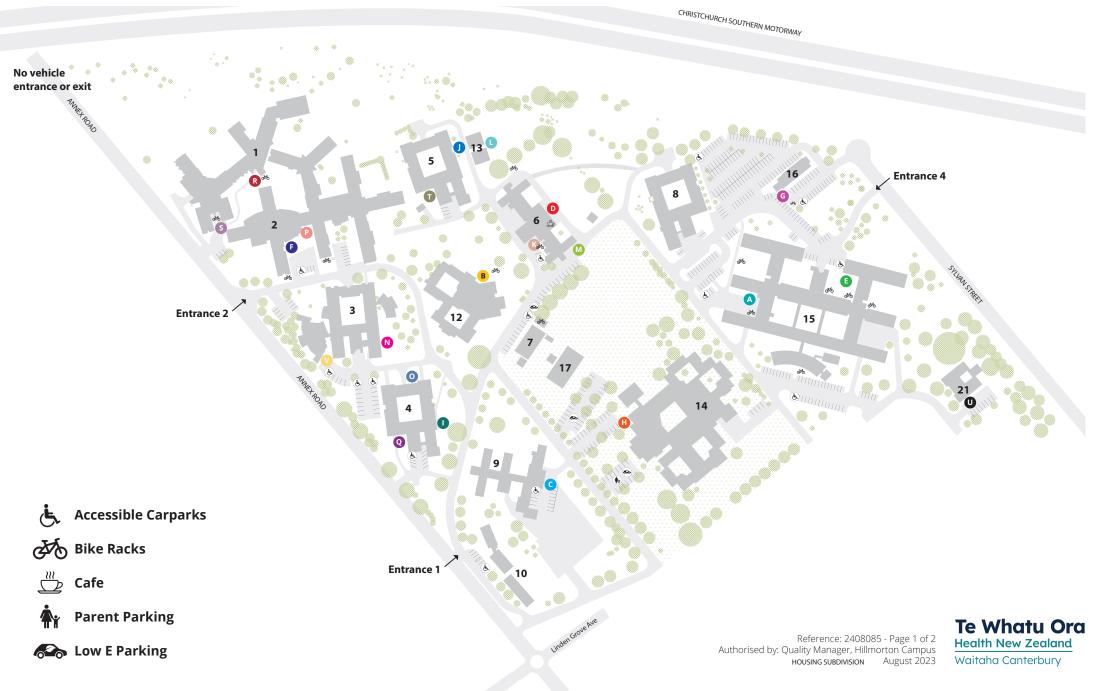

## Hillmorton Campus Site Map

| Building Number | Service                                        | Best Entry |
|-----------------|------------------------------------------------|------------|
| 1               | Te Whare Hohou Roko                            | R          |
| 1               | Te Whare Manaaki                               | S          |
| 2               | Clinical Services Unit                         | F          |
| 2               | Judges Hearings                                | F          |
| 2               | Te Awakura                                     | Р          |
| 2               | - East Adult Inpatient Unit                    | Р          |
| 2               | - North Adult Inpatient Unit                   | Р          |
| 2               | - South Adult Inpatient Unit                   | P          |
| 2               | - West Adult Inpatient Unit                    | P          |
| 3               | PSAID Inpatient Unit                           | N          |
| 3               | Whaikaha                                       | V          |
| 4               | Forensic Community Team                        | 0          |
| 4               | PSAID Outpatient Team                          | 0          |
| 4               | Te Korowai Atawhai                             | Q          |
| 5               | Kennedy                                        | 0          |
| 5               | Te Whare Mauri Ora                             | Ū          |
| 6               | Café                                           | D          |
| 6               | Avon Administration and Management<br>Building | K          |
| 6               | Pharmacy                                       | М          |
| 7               | Site Maintenance                               |            |
| 9               | Anxiety Disorders Service                      | С          |
| 9               | Hereford Centre                                | С          |
| 10              | Kiwi Kids Nursery and Preschool                |            |

| Building Number | Service                                      | Best Entry |
|-----------------|----------------------------------------------|------------|
| 12              | Wāhi Oranga                                  | В          |
| 13              | Meeting Rooms 3 and 4 (Training)             | C          |
| 14              | South Island Perinatal Mental Health Service | H          |
| 14              | South Island Eating Disorders Service        | H          |
| 14              | Whāngai Aroha                                | H          |
| 14              | Ngā Kākano                                   | H          |
| 14              | CAF Day Programme                            | H          |
| 14              | The Southern Health School                   | <b>H</b>   |
| 15              | Adult Community Service (ACS)                | A          |
| 15              | - Crisis Resolution                          | A          |
| 15              | - East Adult Community Service               | A          |
| 15              | - North Adult Community Service              | A          |
| 15              | - South Adult Community Service              | A          |
| 15              | - West Adult Community Service               | A          |
| 15              | - Rural Adult Community Service              | A          |
| 15              | - Dietitians / Physiotherapy                 | A          |
| 15              | Christchurch Opioid Recovery Service         | Ð          |
| 15              | Community Alcohol & Drug Service             | Ð          |
| 16              | Community Dental Service                     | G          |
| 17              | Energy Centre                                |            |
| 21              | Training Unit                                | U          |
|                 |                                              |            |

Reference: 2408085 - Page 2 of 2 Authorised by: Quality Manager, Hillmorton Campus August 2023