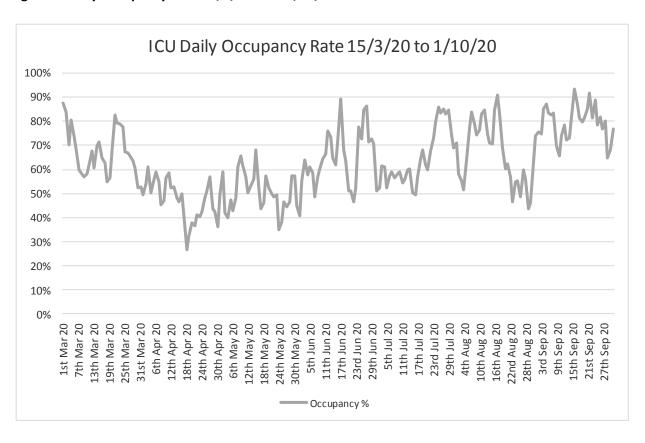

Please refer to **Fig.1** and **Fig.2** and **Appendix 1** (attached) for maximum bed occupancy in ICU and bed occupancy rates (% of beds occupied) in ICU for Christchurch Hospital.

I trust that this satisfies your interest in this matter.

Fig.1 ICU Daily Occupancy 15/3/2020 to 1/10/2020

Fig.2 ICU Daily Occupancy Rate 15/3/2020 to 1/10/2020

Appendix 1: ICU Daily Occupancy Rate 1/3/2020 to 1/10/2020

| Date        | Occupied Beds | Physical Beds | Occupancy % |
|-------------|---------------|---------------|-------------|
| 1st Mar 20  | 20.1          | 23            | 88%         |
| 2nd Mar 20  | 19.3          | 23            | 84%         |
| 3rd Mar 20  | 16.2          | 23            | 70%         |
| 4th Mar 20  | 18.5          | 23            | 80%         |
| 5th Mar 20  | 17.0          | 23            | 74%         |
| 6th Mar 20  | 15.8          | 23            | 68%         |
| 7th Mar 20  | 13.8          | 23            | 60%         |
| 8th Mar 20  | 13.5          | 23            | 59%         |
| 9th Mar 20  | 13.0          | 23            | 57%         |
| 10th Mar 20 | 13.4          | 23            | 58%         |
| 11th Mar 20 | 14.2          | 23            | 62%         |
| 12th Mar 20 | 15.5          | 23            | 68%         |
| 13th Mar 20 | 13.9          | 23            | 61%         |
| 14th Mar 20 | 16.1          | 23            | 70%         |
| 15th Mar 20 | 16.5          | 23            | 72%         |
| 16th Mar 20 | 14.9          | 23            | 65%         |
| 17th Mar 20 | 14.5          | 23            | 63%         |
| 18th Mar 20 | 12.6          | 23            | 55%         |
| 19th Mar 20 | 13.0          | 23            | 56%         |
| 20th Mar 20 | 15.6          | 23            | 68%         |
| 21st Mar 20 | 19.0          | 23            | 83%         |
| 22nd Mar 20 | 18.3          | 23            | 79%         |
| 23rd Mar 20 | 18.2          | 23            | 79%         |
| 24th Mar 20 | 17.9          | 23            | 78%         |
| 25th Mar 20 | 15.5          | 23            | 67%         |
| 26th Mar 20 | 15.3          | 23            | 67%         |
| 27th Mar 20 | 15.1          | 23            | 66%         |
| 28th Mar 20 | 14.6          | 23            | 63%         |
| 29th Mar 20 | 14.0          | 23            | 61%         |
| 30th Mar 20 | 12.0          | 23            | 52%         |
| 31st Mar 20 | 12.1          | 23            | 53%         |
| 1st Apr 20  | 11.4          | 23            | 49%         |
| 2nd Apr 20  | 12.4          | 23            | 54%         |
| 3rd Apr 20  | 14.1          | 23            | 61%         |
| 4th Apr 20  | 11.5          | 23            | 50%         |
| 5th Apr 20  | 12.4          | 23            | 54%         |
| 6th Apr 20  | 13.6          | 23            | 59%         |
| 7th Apr 20  | 12.6          | 23            | 55%         |
| 8th Apr 20  | 10.4          | 23            | 45%         |
| 9th Apr 20  | 10.8          | 23            | 47%         |
| 10th Apr 20 | 13.0          | 23            | 56%         |
| 11th Apr 20 | 13.5          | 23            | 59%         |
| 12th Apr 20 | 12.1          | 23            | 53%         |
| 13th Apr 20 | 12.1          | 23            | 53%         |