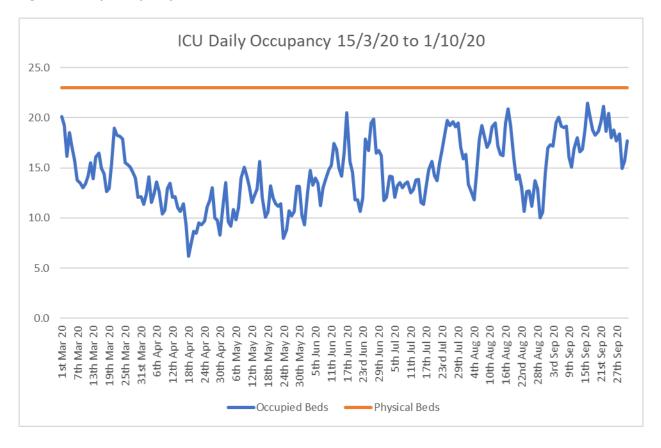

Please refer to **Fig.1** and **Fig.2** and **Appendix 1** (attached) for maximum bed occupancy in ICU and bed occupancy rates (% of beds occupied) in ICU for Christchurch Hospital.

I trust that this satisfies your interest in this matter.

Fig.1 ICU Daily Occupancy 15/3/2020 to 1/10/2020

Fig.2 ICU Daily Occupancy Rate 15/3/2020 to 1/10/2020

Appendix 1: ICU Daily Occupancy Rate 1/3/2020 to 1/10/2020

| Date        | Occupied Beds | Physical Beds | Occupancy % |
|-------------|---------------|---------------|-------------|
| 1st Mar 20  | 20.1          | 23            | 88%         |
| 2nd Mar 20  | 19.3          | 23            | 84%         |
| 3rd Mar 20  | 16.2          | 23            | 70%         |
| 4th Mar 20  | 18.5          | 23            | 80%         |
| 5th Mar 20  | 17.0          | 23            | 74%         |
| 6th Mar 20  | 15.8          | 23            | 68%         |
| 7th Mar 20  | 13.8          | 23            | 60%         |
| 8th Mar 20  | 13.5          | 23            | 59%         |
| 9th Mar 20  | 13.0          | 23            | 57%         |
| 10th Mar 20 | 13.4          | 23            | 58%         |
| 11th Mar 20 | 14.2          | 23            | 62%         |
| 12th Mar 20 | 15.5          | 23            | 68%         |
| 13th Mar 20 | 13.9          | 23            | 61%         |
| 14th Mar 20 | 16.1          | 23            | 70%         |
| 15th Mar 20 | 16.5          | 23            | 72%         |
| 16th Mar 20 | 14.9          | 23            | 65%         |
| 17th Mar 20 | 14.5          | 23            | 63%         |
| 18th Mar 20 | 12.6          | 23            | 55%         |
| 19th Mar 20 | 13.0          | 23            | 56%         |
| 20th Mar 20 | 15.6          | 23            | 68%         |
| 21st Mar 20 | 19.0          | 23            | 83%         |
| 22nd Mar 20 | 18.3          | 23            | 79%         |
| 23rd Mar 20 | 18.2          | 23            | 79%         |
| 24th Mar 20 | 17.9          | 23            | 78%         |
| 25th Mar 20 | 15.5          | 23            | 67%         |
| 26th Mar 20 | 15.3          | 23            | 67%         |
| 27th Mar 20 | 15.1          | 23            | 66%         |
| 28th Mar 20 | 14.6          | 23            | 63%         |
| 29th Mar 20 | 14.0          | 23            | 61%         |
| 30th Mar 20 | 12.0          | 23            | 52%         |
| 31st Mar 20 | 12.1          | 23            | 53%         |
| 1st Apr 20  | 11.4          | 23            | 49%         |
| 2nd Apr 20  | 12.4          | 23            | 54%         |
| 3rd Apr 20  | 14.1          | 23            | 61%         |
| 4th Apr 20  | 11.5          | 23            | 50%         |
| 5th Apr 20  | 12.4          | 23            | 54%         |
| 6th Apr 20  | 13.6          | 23            | 59%         |
| 7th Apr 20  | 12.6          | 23            | 55%         |
| 8th Apr 20  | 10.4          | 23            | 45%         |
| 9th Apr 20  | 10.8          | 23            | 47%         |
| 10th Apr 20 | 13.0          | 23            | 56%         |
| 11th Apr 20 | 13.5          | 23            | 59%         |
| 12th Apr 20 | 12.1          | 23            | 53%         |
| 13th Apr 20 | 12.1          | 23            | 53%         |