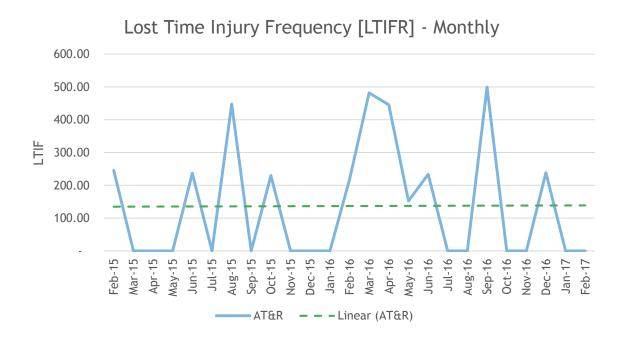

For much of the last 18 months we have had at least one staff member off on work related ACC. The majority of those off were as a result of assault from this one patient and a number have involved head injuries

# Lost Time Injury Frequency Rates

Lost time injury frequency rates [LTIFR] = number of loss time injuries per million hours worked. The loss time injury frequency average is  $\underline{10}$  for the ACC Healthcare Levy Risk Group.

- For **CDHB the average is 10 staff lost time injuries per million hours worked** [aligned to the current health industry standard].
- For SMHS the LTIFR on average is <u>22 staff lost time injuries per million hours worked</u>.
- For AT&R the LTIDR on average is <u>137 staff lost time injuries per million hours worked</u> [over two year period].







# **Combined Injury Frequency Rates**

**Combined injury frequency [CIFR] =** number of all ACC accepted medical treatment claims per million hours worked.

- For CDHB the average is <u>22 staff injuries [total] per million hours worked</u>.
- For SMHS the CIFR on average is <u>48 staff injuries [total] per million hours worked</u>.
- For AT&R the CIFR on average is <u>264 staff injuries [total] per million hours worked</u> [over two year period].







# Incidents [all physical assaults] Reported by SMHS Unit



ATR Physical Assaults Jan 2102 - Mar 2017



# Risk Management Interventions

- Changes in model of care
- Use of 1-1 staffing observations, Allied Health Assistant resourcing for a consumer
- Minor alterations have been made to the building over the last few years
- 'Crisi