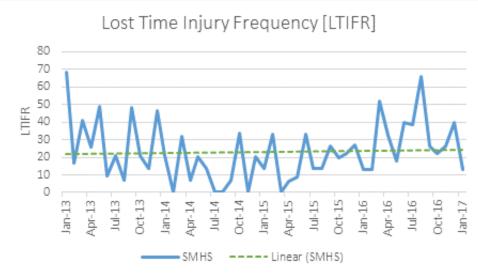

In addition to the above, an independent audit of CDHB's ATR services was proactively commissioned by the board to provide an independent assessment of risks in AT&R, with a specific focus on reducing the

injury rate to staff. The board initiated the review based on information it was receiving routinely through accountability reporting to HAC and QFARC by SMHS and P&C (attached as appendix three).

There were two other audits that we are declining to provide under Section 9(2)(a) of the Official Information Act i.e. to protect the privacy of natural persons, including those deceased, as they refer to specific clients.