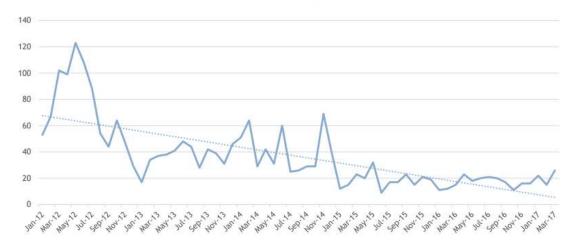

view team attending at the AT&R unit, there was a significant event in the AT&R unit. That event, as described to the review team, resulted in several staff injuries, some of them serious, including two hospitalisations of staff. That event featured in accounts provided by persons spoken to.

#### **Overall injury rates**

20. The review team was cognisant of this background, but also considered it significant that when the overall statistics of the unit were looked at over the years, there appears to still be a downward trend in the level of staff injury rates. That is shown in a Powerpoint presentation entitled AT&R Update on the Intellectually Disabled Person's Health Service dated April 2017 that the review team was provided (extract below).

ATR Physical Assaults Jan 2102 - Mar 2017



- 21. As the above graph shows, in 2012 the total number of physical assaults, which is taken to include assaults on staff and also other patients, was extremely high. That has reduced significantly through until early 2016. Since that time there has been a less dramatic increase. Some of the peaks and troughs in those reported numbers of assaults will be attributable to the different patients, and mix of patients, on the unit at the particular time. That factor of a variable rate of assaults and therefore risk of assaults underlines the review team's focus on systemic issues that might address these risks rather than having to focus on individual patients, with future patients' characteristics being unknown.
- 22. The review team did not identify anything throughout its enquiries that i