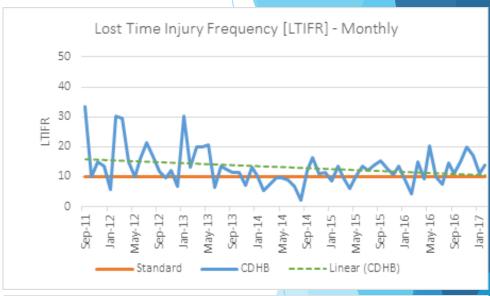

or much of the last 18 months we have had at least one staff member off on work related ACC. The majority of those off were as a result of assault from this one patient and a number have involved head injuries

# Lost Time Injury Frequency Rates

Lost time injury frequency rates [LTIFR] = number of loss time injuries per million hours worked. The loss time injury frequency average is  $\underline{10}$  for the ACC Healthcare Levy Risk Group.

- For **CDHB the average is 10 staff lost time injuries per million hours worked** [aligned to the current health industry standard].
- For SMHS the LTIFR on average is <u>22 staff lost time injuries per million hours worked</u>.
- For AT&R the LTIDR on average is <u>137 staff lost time injuries per million hours worked</u> [over two year period].







# **Combined Injury Frequency Rates**

**Combined injury frequency [CIFR] =** number of all ACC accepted medical treatment claims per million hours worked.

- For CDHB the average is <u>22 staff injuries [total] per million hours worked</u>.
- For SMHS the CIFR on average is <u>48 staff injuries [total] per million hours worked</u>.
- For AT&R the CIFR on average is <u>264 staff injuries [total] per million hours worked</u> [over two year period].







# Incidents [all physical assaults] Reported by SMHS Unit



ATR Physical Assaults Jan 2102 - Mar 2017



# Risk Management Interventions

- Changes in model of care
- Use of 1-1 staffing observations, Allied Health Assistant resourcing for a consumer
- Minor alterations have been made to the building over the last few years
- 'Crisis