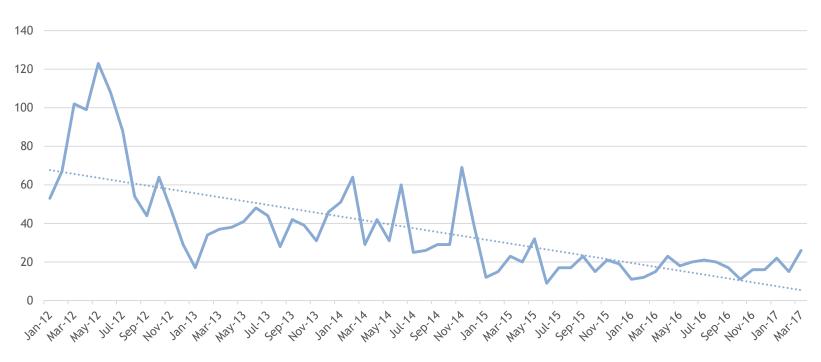

ry standard].
- For SMHS the LTIFR on average is <u>22 staff lost time injuries per million hours worked</u>.
- For AT&R the LTIDR on average is <u>137 staff lost time injuries per million hours worked</u> [over two year period].







# **Combined Injury Frequency Rates**

**Combined injury frequency [CIFR] =** number of all ACC accepted medical treatment claims per million hours worked.

- For CDHB the average is <u>22 staff injuries [total] per million hours worked</u>.
- For SMHS the CIFR on average is <u>48 staff injuries [total] per million hours worked</u>.
- For AT&R the CIFR on average is <u>264 staff injuries [total] per million hours worked</u> [over two year period].







# Incidents [all physical assaults] Reported by SMHS Unit



ATR Physical Assaults Jan 2102 - Mar 2017



# Risk Management Interventions

- Changes in model of care
- Use of 1-1 staffing observations, Allied Health Assistant resourcing for a consumer
- Minor alterations have been made to the building over the last few years
- 'Crisis response'-escalation process and placement in forensic unit (now exhausted) and increase staff resource as able
- Regular H&S meetings involving staff, organisational support, unions
- Contingency planning for staff crisis
- Proposal for High Care Area as a priority action to mitigate risk of assault and injury

# High Care Area

- ► HCA is a modification to the ward environment that is able to deliver:
  - an appropriately timely response-to commence as a priority
  - the provision of additional ward space, providing individual low stimulus robust areas for th