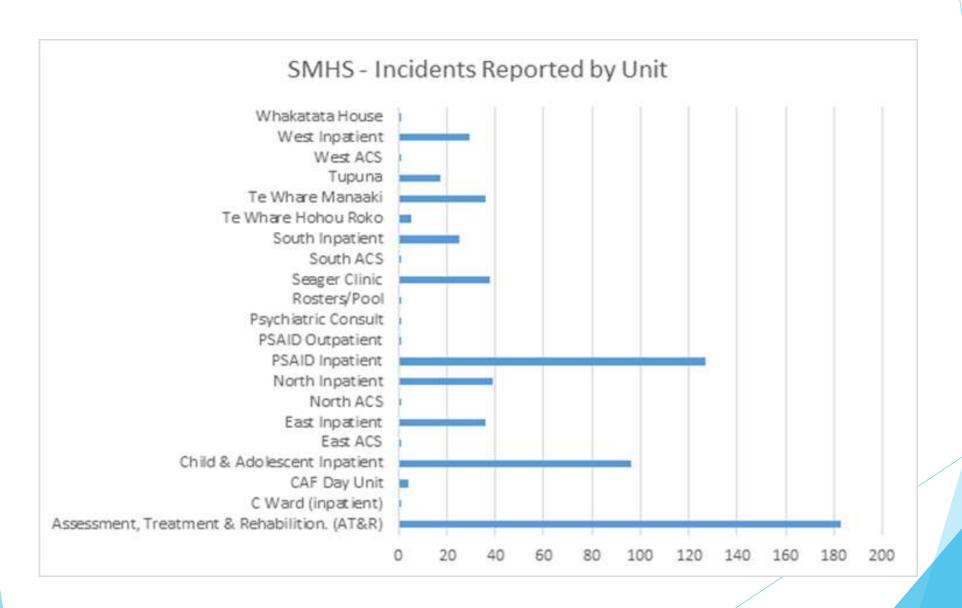

orked** [aligned to the current health industry standard].
- For SMHS the LTIFR on average is <u>22 staff lost time injuries per million hours worked</u>.
- For AT&R the LTIDR on average is <u>137 staff lost time injuries per million hours worked</u> [over two year period].







# **Combined Injury Frequency Rates**

**Combined injury frequency [CIFR] =** number of all ACC accepted medical treatment claims per million hours worked.

- For CDHB the average is <u>22 staff injuries [total] per million hours worked</u>.
- For SMHS the CIFR on average is <u>48 staff injuries [total] per million hours worked</u>.
- For AT&R the CIFR on average is <u>264 staff injuries [total] per million hours worked</u> [over two year period].







# Incidents [all physical assaults] Reported by SMHS Unit



ATR Physical Assaults Jan 2102 - Mar 2017



# Risk Management Interventions

- Changes in model of care
- Use of 1-1 staffing observations, Allied Health Assistant resourcing for a consumer
- Minor alterations have been made to the building over the last few years
- 'Crisis response'-escalation process and placement in forensic unit (now exhausted) and increase staff resource as able
- Regular H&S meetings involving staff, organisational support, unions
- Contingency planning for staff crisis
- Proposal for High Care Area as a priority action to mitigate risk of assault and injury

# High Care Area

- ► HCA is a modification to the ward environment that is able to deliver:
  - an appropriately timely response-to commence as a priority
  - the provision of additional ward space, providin